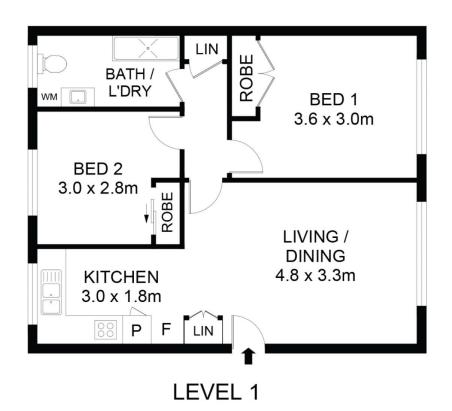

## 8/960 Victoria Road West Ryde NSW

Positioned within minutes' walk of West Ryde Train Station and Marketplace, this updated, 2 bedroom home offers light filled interiors and no common walls. There's a well-proportioned lock up garage that will

be great for the car, motorbike or even just for storage. Investors and first home buyers alike; we will see you at the open home!

Property Highlights |

- Spacious combined lounge and dining room upon entry
- 2 bedrooms | both with built-in robes
- Modern bathroom, tiled floor to ceiling with oversized shower recess
- Renovated gas kitchen with ample cupboard space
- Internal laundry facilities
- Lock-up garage