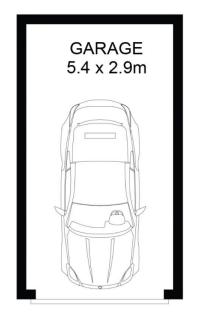

be great for the car, motorbike or even just for storage. Investors and first home buyers alike; we will see you at the open home!

Property Highlights |

- Spacious combined lounge and dining room upon entry
- 2 bedrooms | both with built-in robes
- Modern bathroom, tiled floor to ceiling with oversized shower recess
- Renovated gas kitchen with ample cupboard space
- Internal laundry facilities
- Lock-up garage