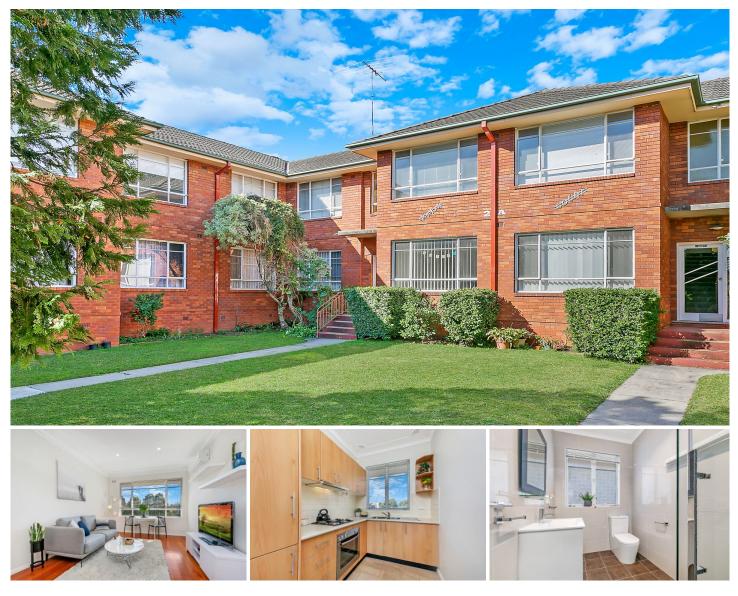

## 8/960 Victoria Road West Ryde NSW

Positioned within minutes' walk of West Ryde Train Station and Marketplace, this updated, 2 bedroom home offers light filled interiors and no common walls. There's a well-proportioned lock up garage that will

be great for the car, motorbike or even just for storage. Investors and first home buyers alike; we will see you at the open home!

Property Highlights |

- Spacious combined lounge and dining room upon entry
- 2 bedrooms | both with built-in robes
- Modern bathroom, tiled floor to ceiling with oversized shower recess
- Renovated gas kitchen with ample cupboard space
- Internal laundry facilities
- Lock-up garage