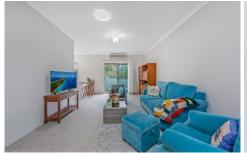

## Property highlights |

- Generous open plan living and dining with sunny northern aspect
- Easy flow to secure rear courtyard
- Well-appointed kitchen with dishwasher and outlook to the rear yard
- Three bedrooms
- Tall ceilings throughout
- Family bathroom with shower and bath