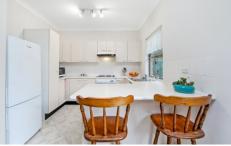

## Property highlights |

- Generous open plan living and dining with sunny northern aspect
- Easy flow to secure rear courtyard
- Well-appointed kitchen with dishwasher and outlook to the rear yard
- Three bedrooms
- Tall ceilings throughout
- Family bathroom with shower and bath