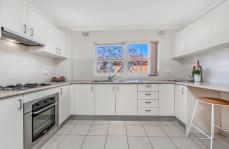

## Property Highlights |

- L-shaped living room with defined lounge and dining
- Double bedroom with built-in robe
- Tastefully appointed bathroom with shower over bath
- Hardwood floor boards throughout the living and bedroom
- Modern kitchen with stainless steel appliances and gas cooktop
- Well-proportioned under-cover balcony leading from the