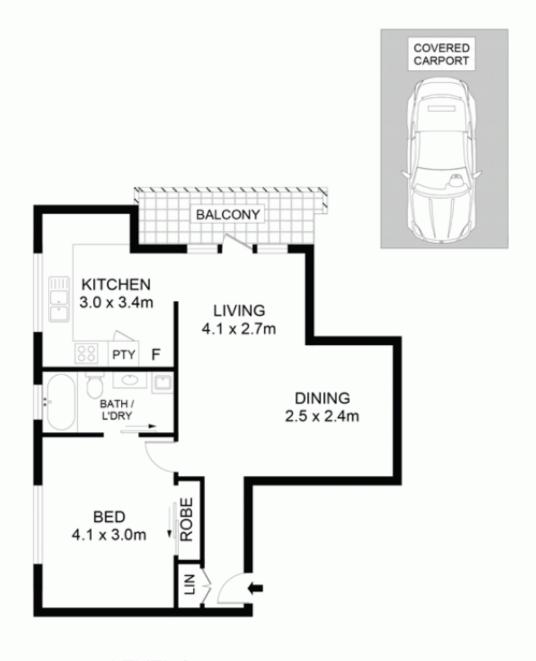

## Property Highlights |

- L-shaped living room with defined lounge and dining
- Double bedroom with built-in robe
- Tastefully appointed bathroom with shower over bath
- Hardwood floor boards throughout the living and bedroom
- Modern kitchen with stainless steel appliances and gas cooktop
- Well-proportioned under-cover balcony leading from the