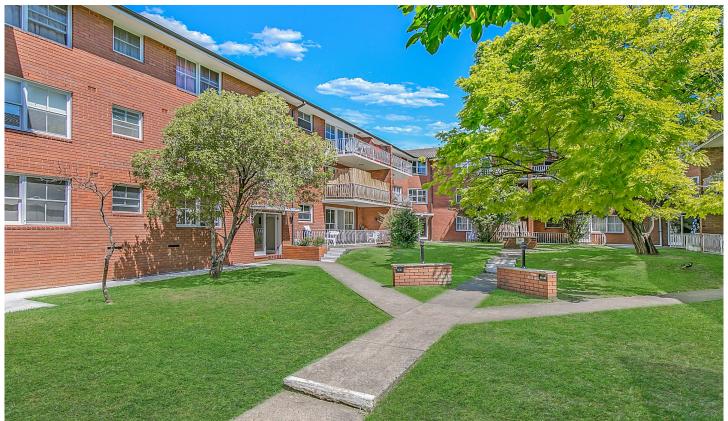

## 11/62-66 Burlington Road Homebush NSW

Ideally located at the rear corner of the complex on the 2nd floor, this generous 1-bedroom apartment offers easy access from street level. Set in the handiest of locations with train, bus, park, and other lifestyle amenities within walking distance, this is sure to be a popular choice for a downsizer, first home buyer or investor alike?

## Property Highlights |

- L-shaped living room with defined lounge and dining
- Double bedroom with built-in robe
- Tastefully appointed bathroom with shower over bath
- Hardwood floor boards throughout the living and bedroom
- Modern kitchen with stainless steel appliances and gas cooktop
- Well-proportioned under-cover balcony leading from the