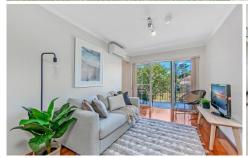

## Property Highlights |

- L-shaped living room with defined lounge and dining
- Double bedroom with built-in robe
- Tastefully appointed bathroom with shower over bath
- Hardwood floor boards throughout the living and bedroom
- Modern kitchen with stainless steel appliances and gas cooktop
- Well-proportioned under-cover balcony leading from the