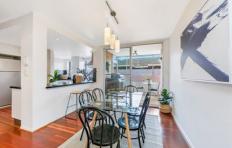

## Property Highlights |

- Two hotel-inspired double bedrooms, both complete with ducted air conditioning, built-in wardrobes and plantation shutters
- Gourmet kitchen offering loads of storage space, 40mm stone benchtops with breakfast bar, quality appliances, undermount sink, stylist mosaic-look splashback and soft closing deep drawers
- Modern and luxurious bathroom, tiled floor to ceiling,