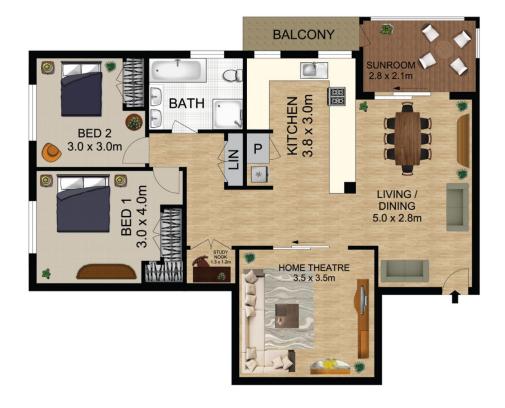

## 13/8-10 Adelaide Street West Ryde NSW

This outstanding, move-in-ready 2-bedroom apartment will whisk you away into an expansive oasis from the moment you step inside. Offering all the design elements you could ever ask for, and with multiple living areas including a divine home theatre and enclosed sunroom or balcony retreat, this property presents an opportunity like no other.

## Property Highlights |

- Two hotel-inspired double bedrooms, both complete with ducted air conditioning, built-in wardrobes and plantation shutters
- Gourmet kitchen offering loads of storage space, 40mm stone benchtops with breakfast bar, quality appliances, undermount sink, stylist mosaic-look splashback and soft closing deep drawers
- Modern and luxurious bathroom, tiled floor to ceiling,