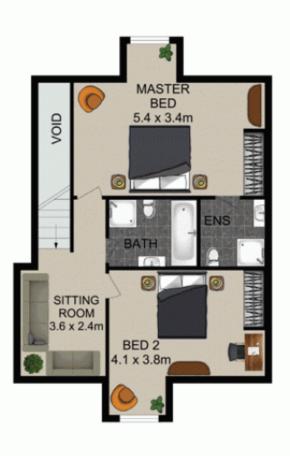

The property is set privately back from the road and has secure gated entry - with all this residence has to offer, you are sure to be impressed.

- Tastefully presented interiors
- Flexible layout
- Two double bedrooms with built-in robes
- Two chic bathrooms | en suite to main bedroom