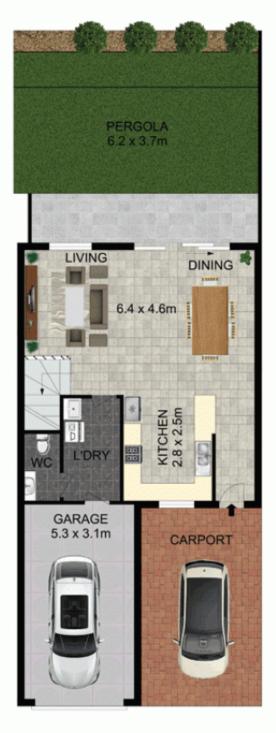

maintain property is optimally positioned between the Parramatta CBD and Carlingford, affording easy access to main arterial roads and transport, with close proximity to shops, parks, university, Oatlands Golf Club and schools, including the prestigious Kings School and Tara.

The property is set privately back from the road and has secure gated entry - with all this residence has to offer, you are sure to be impressed.

- Tastefully presented interiors
- Flexible layout
- Two double bedrooms with built-in robes
- Two chic bathrooms | en suite to main bedroom

## 2 🕒 2 🖺 1 🗬

**Price** : \$ 750,000 **Land Size** : 181 sqm

View : https://www.awardgroup.com.au/sale/nsw/p

arramatta/oatlands/residential/townhouse/5 230517



David Johnson (02) 9808 1199



Leighton Avery (02) 9808 1199







**GROUND LEVEL** 

## 7/192-194 Pennant Hills Road Oatlands



DISCLAIMER