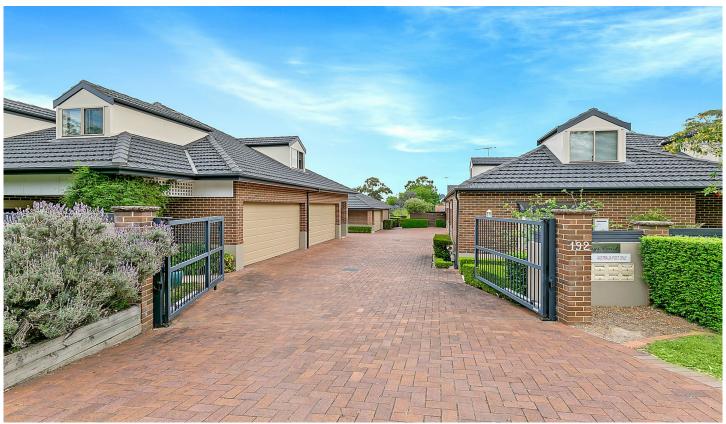

## 7/192-194 Pennant Hills Road Oatlands NSW

Set peacefully in a gated estate, 'Kings Court' is a boutique complex of only 8 residences that boasts an enviable lifestyle of convenience. This quality, sizable yet easy-to-maintain property is optimally positioned between the Parramatta CBD and Carlingford, affording easy access to main arterial roads and transport, with close proximity to shops, parks, university, Oatlands Golf Club and schools, including the prestigious Kings School and Tara.

The property is set privately back from the road and has secure gated entry - with all this residence has to offer, you are sure to be impressed.

- Tastefully presented interiors
- Flexible layout
- Two double bedrooms with built-in robes
- Two chic bathrooms | en suite to main bedroom