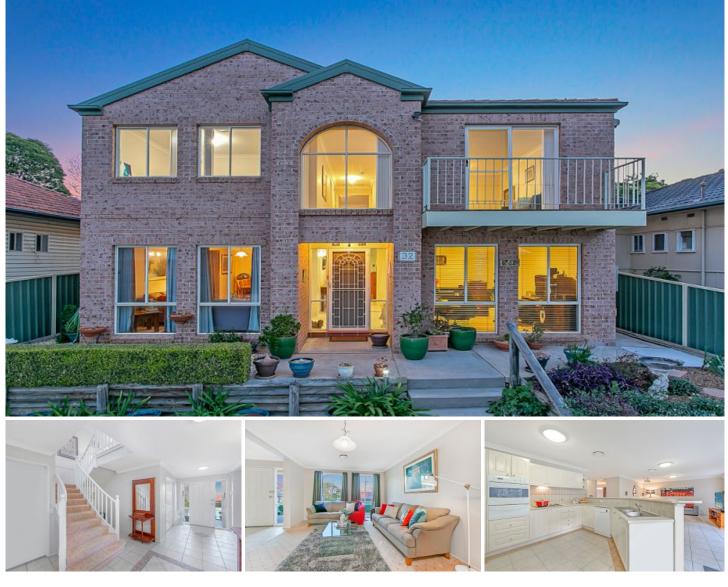

## 32. Trumble Avenue Ermington NSW

Effortlessly sophisticated and immediately impressive, this family residence heralds a tasteful design and is a rare offering for Ermington's riverside locale. Set conveniently to the border of Melrose Park in arguably one of the area's most sought after streets, it is within close proximity of multiple transport options, shops, schools and parkland.

Sprawled across a generous parcel of land on the high-side of the street, you are sure to find that this well-loved family home is just what you've been looking for.

Property highlights |

- Generous family floorplan with easy care finishes

- Interiors flow seamlessly to rear yard and outdoor entertaining

- Large open plan kitchen with ample cupboard storage and

## 4 🛤 2 🚔 2 🚘

View

- **Price** : \$ 1,350,000
- Land Size : 518.5 sqm

: https://www.awardgroup.com.au/sale/nsw/p arramatta/ermington/residential/house/5230 518

David Johnson (02) 9808 1199

Leighton Avery (02) 9808 1199