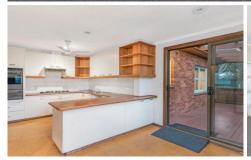

## 77 Cobham Avenue Melrose Park NSW

Sunroom upon entry Separate family living with fresh paint Large eat-in kitchen with gas cook top Bathroom with shower and bath Internal laundry with toilet Garage

This modest family property is set in a quiet leafy pocket, sides and backs onto Jennifer Park, and is ever so handy to Melrose Park Public School, Marsden High School, boat ramp, bus, train and Rivercat transport.