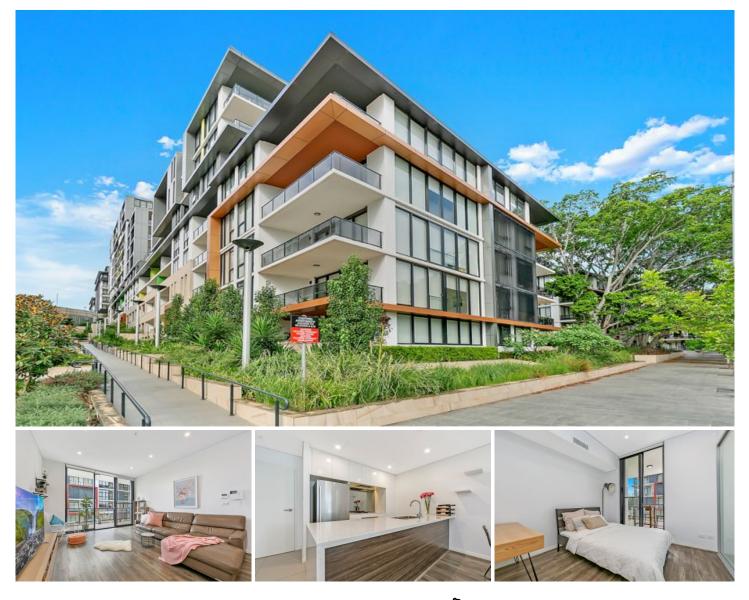

## A308/41-45 Belmore Street Ryde NSW

Ideally located to the Ryde/Meadowbank border, this property offers convenience in spades with all major public transport options within walking distance plus riverside cycle and walkways mere moments of your front door. If you're looking for a relaxing lifestyle opportunity, look no further than A308/41-45 Belmore Street, Ryde.

## Property Highlights |

- Two double bedrooms, both with direct balcony, built-in wardrobes and luxurious en suite to the main

- Gourmet-style kitchen complete with stainless-steel cooking appliances including dishwasher and a large island bench

- Spacious lounge and dining room yielding direct access to a well-proportioned entertainers' balcony with peaceful river views