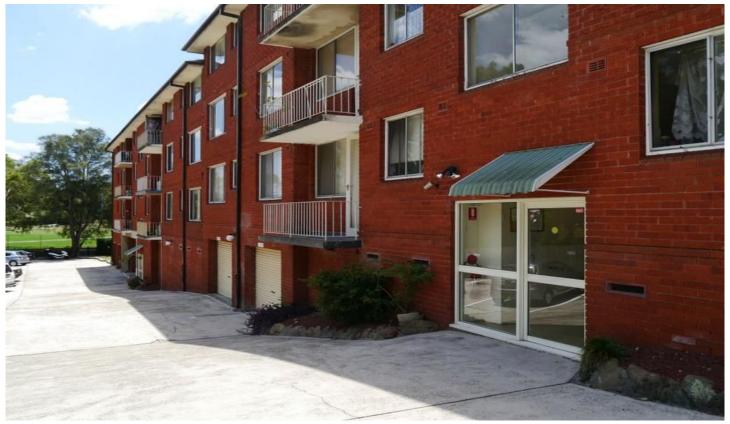

## 16/38 Meadow Crescent Meadowbank NSW

This delightful unit painted in neutral tones and there is an abundance of natural light throughout.

The combined lounge & dining room opens to a modest balcony.

Functional modern kitchen in crisp white & blue colours, gas cooking, plenty of cupboard space and a deep pantry.