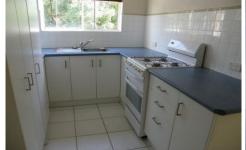

## 16/38 Meadow Crescent Meadowbank NSW

This delightful unit painted in neutral tones and there is an abundance of natural light throughout.

The combined lounge & dining room opens to a modest balcony.

Functional modern kitchen in crisp white & blue colours, gas cooking, plenty of cupboard space and a deep pantry.