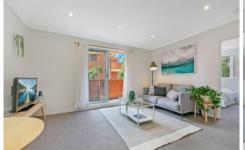

## Property Highlights |

- Open plan kitchen with plenty of cupboard storage, breakfast bar and stainless-steel appliances
- Tastefully finished bathroom tiled floor to ceiling with shower over a large bath
- Double bedroom with wardrobe
- Living area offering ample space for separate lounge and dining
- Seamless access to under-cover balcony leading off the