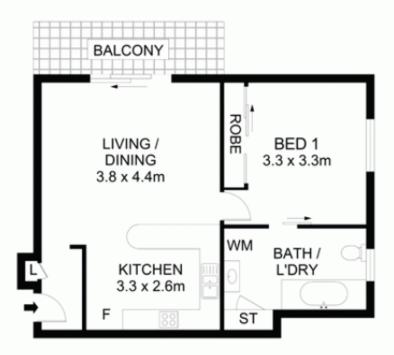

## Property Highlights |

- Open plan kitchen with plenty of cupboard storage, breakfast bar and stainless-steel appliances
- Tastefully finished bathroom tiled floor to ceiling with shower over a large bath
- Double bedroom with wardrobe
- Living area offering ample space for separate lounge and dining
- Seamless access to under-cover balcony leading off the

## 1 🔄 1 🚍 1 🗬

**Price**: \$ 445,000

**View**: https://www.awardgroup.com.au/sale/nsw/northe rn-suburbs/west-ryde/residential/unit/5230540

David Johnson (02) 9808 1199

Leighton Avery (02) 9808 1199

**GROUND LEVEL** 