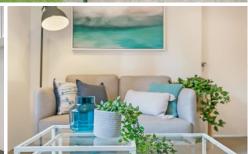

## Property Highlights |

- Open plan kitchen with plenty of cupboard storage, breakfast bar and stainless-steel appliances
- Tastefully finished bathroom tiled floor to ceiling with shower over a large bath
- Double bedroom with wardrobe
- Living area offering ample space for separate lounge and dining
- Seamless access to under-cover balcony leading off the