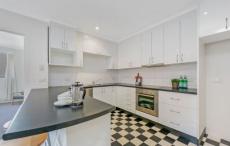

## Property Highlights |

- Open plan kitchen with plenty of cupboard storage, breakfast bar and stainless-steel appliances
- Tastefully finished bathroom tiled floor to ceiling with shower over a large bath
- Double bedroom with wardrobe
- Living area offering ample space for separate lounge and dining
- Seamless access to under-cover balcony leading off the