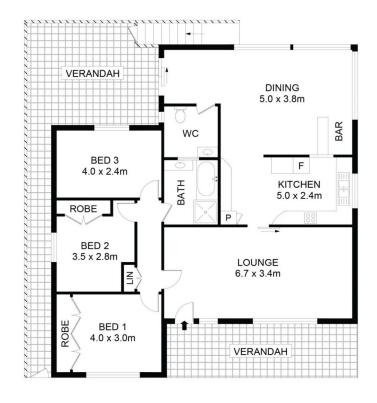

## 9 Coffey Street Ermington NSW

Well maintained family home located in one of Ermington's premiere streets. With 3 bedrooms of accommodation on offer, 2 large living areas and a spacious family-sized kitchen this property will provide a comfortable and practical home for years to come. The home also offers loads of storage with a huge double garage plus additional under house storage and a second downstairs bathroom and a great sized back yard. The property is located within minutes' walk of Rydalmere East Public School, Ermington Shops and express Parramatta and Sydney CBD bus transport.

Features include |

- ? Three bedrooms
- ? Two showers and two toilets
- ? Lounge room upon entry

3 2 2 2 2

**View :** https://www.awardgroup.com.au/lease/nsw/parra matta/ermington/residential/house/5230543