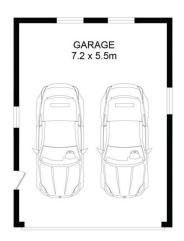

## 9 Coffey Street Ermington NSW

Well maintained family home located in one of Ermington's premiere streets. With 3 bedrooms of accommodation on offer, 2 large living areas and a spacious family-sized kitchen this property will provide a comfortable and practical home for years to come. The home also offers loads of storage with a huge double garage plus additional under house storage and a second downstairs bathroom and a great sized back yard. The property is located within minutes' walk of Rydalmere East Public School, Ermington Shops and express Parramatta and Sydney CBD bus transport.