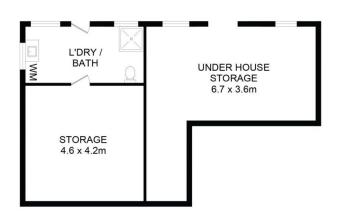

## 9 Coffey Street Ermington NSW

Well maintained family home located in one of Ermington's premiere streets. With 3 bedrooms of accommodation on offer, 2 large living areas and a spacious family-sized kitchen this property will provide a comfortable and practical home for years to come. The home also offers loads of storage with a huge double garage plus additional under house storage and a second downstairs bathroom and a great sized back yard. The property is located within minutes' walk of Rydalmere East Public School, Ermington Shops and express Parramatta and Sydney CBD bus transport.