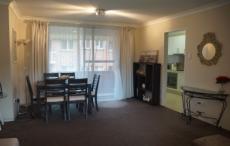

The combined lounge and dining room opens to a good size balcony. Modern kitchen with crisp white cabinetry and Caesar stone bench tops. It has electric cooking, microwave cavity and tiled splashbacks. There is also a 'drop-side' table for extra preparation space or for informal meals.