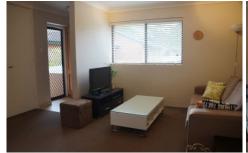

The combined lounge and dining room opens to a good size balcony. Modern kitchen with crisp white cabinetry and Caesar stone bench tops. It has electric cooking, microwave cavity and tiled splashbacks. There is also a 'drop-side' table for extra preparation space or for informal meals.