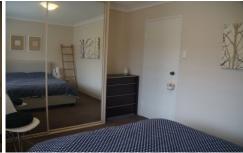

Large main bedroom with built-in robe and white timber slat blinds. Bedroom 2 also has a built-in robe and white timber slat blinds.

Modern bathroom with ceiling-to-floor tiles, fashioned in white and cocoa colour scheme, separate shower and bath.