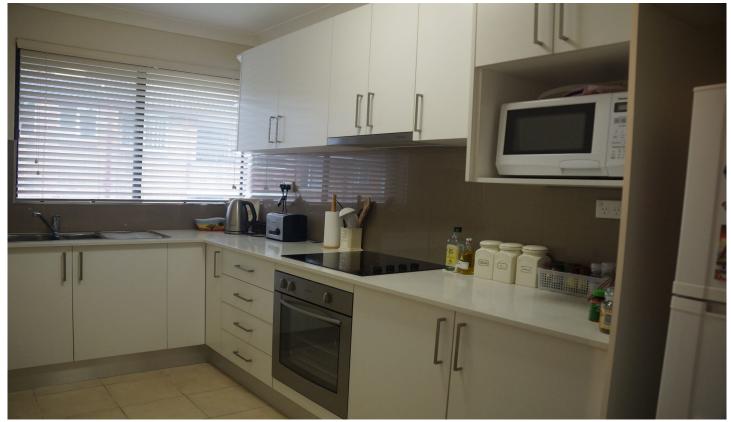

The combined lounge and dining room opens to a good size balcony. Modern kitchen with crisp white cabinetry and Caesar stone bench tops. It has electric cooking, microwave cavity and tiled splashbacks. There is also a 'drop-side' table for extra preparation space or for informal meals.