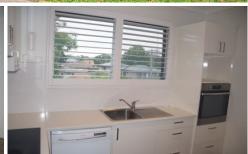

The large living area has an air conditioner and opens to the balcony with great treetop and district views. The kitchen is 'L' shaped and there is plenty of room for informal dining, it is in excellent condition and boasts a new cook top, oven, dishwasher and ceiling fan.