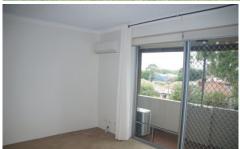

The large living area has an air conditioner and opens to the balcony with great treetop and district views. The kitchen is 'L' shaped and there is plenty of room for informal dining, it is in excellent condition and boasts a new cook top, oven, dishwasher and ceiling fan.

Features and Inclusions: Wide Hallway. Large linen cupboard. Air conditioner. Leafy outlook from the

2 📭 1 🚍 1 🗬

**View**: https://www.awardgroup.com.au/lease/nsw/northern-suburbs/west-ryde/residential/unit/5230548