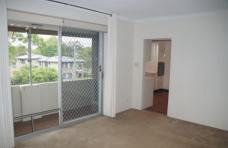

The large living area has an air conditioner and opens to the balcony with great treetop and district views. The kitchen is 'L' shaped and there is plenty of room for informal dining, it is in excellent condition and boasts a new cook top, oven, dishwasher and ceiling fan.