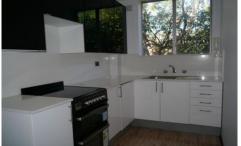

## 8/2 Adelaide Street West Ryde NSW

Modern kitchen with electric cooking, stone bench-tops and plenty of cupboard space.

Combined lounge and dining room. Wall-mount TV Large bedroom with walk-in robe. Double glazed window. Stylish bathroom, shower and toilet.