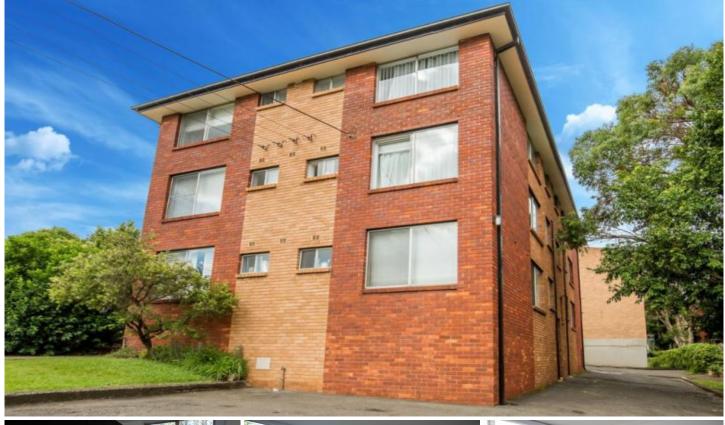

## 8/2 Adelaide Street West Ryde NSW

Modern kitchen with electric cooking, stone bench-tops and plenty of cupboard space.

Combined lounge and dining room. Wall-mount TV Large bedroom with walk-in robe. Double glazed window. Stylish bathroom, shower and toilet.

Car space. Shared laundry with washing machine provided. Mid-floor apartment in a secure building. Short walk to shops and transport

'All information provided has been gathered from sources we deem to be reliable. However, we cannot guarantee its accuracy and any interested persons should rely upon their own enquiries.'