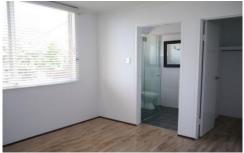

## 8/2 Adelaide Street West Ryde NSW

Modern kitchen with electric cooking, stone bench-tops and plenty of cupboard space.

Combined lounge and dining room. Wall-mount TV Large bedroom with walk-in robe. Double glazed window. Stylish bathroom, shower and toilet.