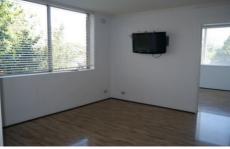

## 8/2 Adelaide Street West Ryde NSW

Modern kitchen with electric cooking, stone bench-tops and plenty of cupboard space.

Combined lounge and dining room. Wall-mount TV Large bedroom with walk-in robe. Double glazed window. Stylish bathroom, shower and toilet.