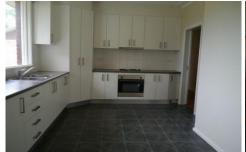

The kitchen is huge, modern and very stylish with good natural light, treetop & district outlook, a pantry cupboard and plenty of room to accommodate the largest fridge.

All three bedrooms are a good size and the main and second have built-in robes.