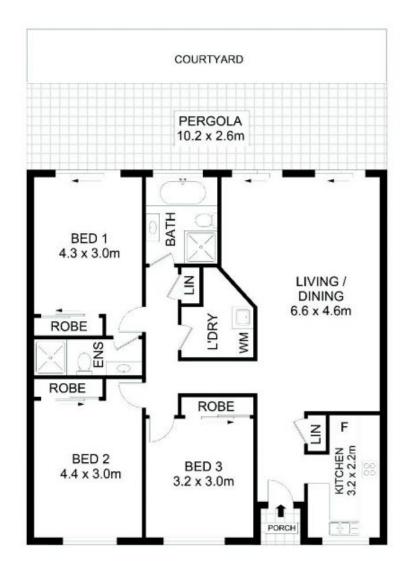

## 23/125 Park Road Rydalmere NSW

Nestled in Rydalmere's leafy heart and to the border of Dundas, this property blends the appeal of a villa with the luxurious comforts of a home. Privately positioned with easy visitor access is this delightful single level three-bedroom property situated in a well thought-out complex.

Offering an array of features, including two bathrooms, a private courtyard and off-street parking in a generous lock-up garage, this enchanting address is a place you'll love to call home.

## Property Highlights |

- Convenient single level design
- Open plan family living
- Seamless flow to outdoor entertaining