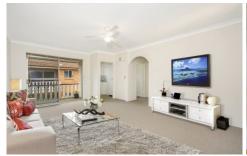

- ? Large separate living area with direct access out to an undercover balcony
- ? Two spacious bedrooms (access to own private balcony)
- ? Two balconies
- ? Carpet to living areas and bedrooms, bamboo flooring and neutral tones throughout
- ? HUGE modern kitchen with stainless appliances and polyurethane cupboards
- ? Separate dining
- ? Generous family bathroom with separate shower and bath
- ? Internal laundry
- ? Lock up garage with full undercover walk up access to