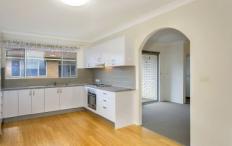

- ? Large separate living area with direct access out to an undercover balcony
- ? Two spacious bedrooms (access to own private balcony)
- ? Two balconies
- ? Carpet to living areas and bedrooms, bamboo flooring and neutral tones throughout
- ? HUGE modern kitchen with stainless appliances and polyurethane cupboards
- ? Separate dining
- ? Generous family bathroom with separate shower and bath
- ? Internal laundry
- ? Lock up garage with full undercover walk up access to