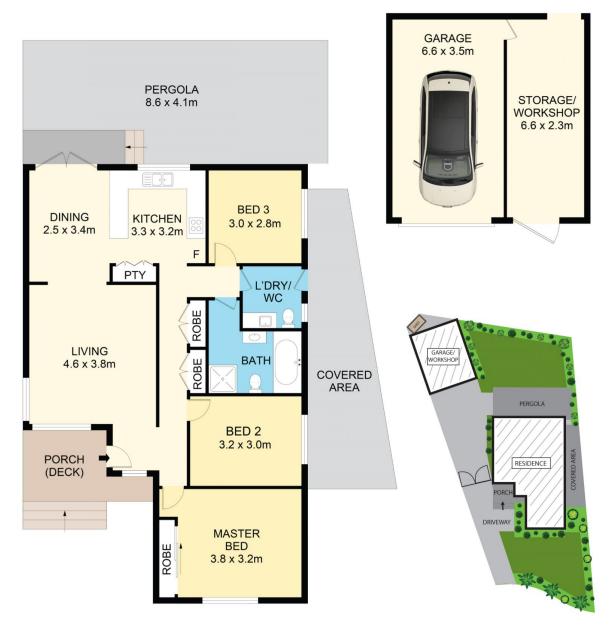

- Three bedrooms | built-in wardrobe to main
- Lounge and dining
- Polished timber floor boards
- Ceiling fans and neutral tones
- Contemporary family kitchen with views over the rear yard, gas cooking, stainless steel appliances and plenty of cupboard space

## 3 📭 1 🖺 1 🖨

**Price**:\$802,500

**View :** https://www.awardgroup.com.au/sale/nsw/wester n-sydney/toongabbie/residential/house/5230570

David Johnson (02) 9808 1199

Leighton Avery (02) 9808 1199

SITE PLAN (NOT TO SCALE)