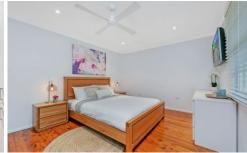

- Three bedrooms | built-in wardrobe to main
- Lounge and dining
- Polished timber floor boards
- Ceiling fans and neutral tones
- Contemporary family kitchen with views over the rear yard, gas cooking, stainless steel appliances and plenty of cupboard space