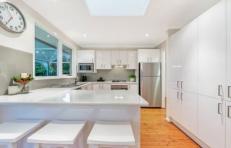

- Three bedrooms | built-in wardrobe to main
- Lounge and dining
- Polished timber floor boards
- Ceiling fans and neutral tones
- Contemporary family kitchen with views over the rear yard, gas cooking, stainless steel appliances and plenty of cupboard space