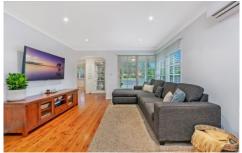

- Three bedrooms | built-in wardrobe to main
- Lounge and dining
- Polished timber floor boards
- Ceiling fans and neutral tones
- Contemporary family kitchen with views over the rear yard, gas cooking, stainless steel appliances and plenty of cupboard space