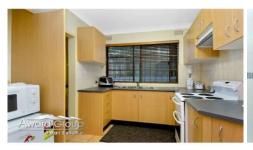

## 7/13-15 Meadow Crescent Meadowbank NSW

- · Freshly painted two bedroom unit in security block
- · Modern electric kitchen
- · Modern bathroom with separate shower and bath
- $\cdot$  Floating floor boards to lounge room
- · Air conditioning to living area
- · Both bedrooms have built in robes
- . Internal laundry
- Security bars to all windows
- · Security undercover car space
- · Short walk to Meadowbank Station, ferry wharf and IGA
- . Across the road from Parkland with childrens play area