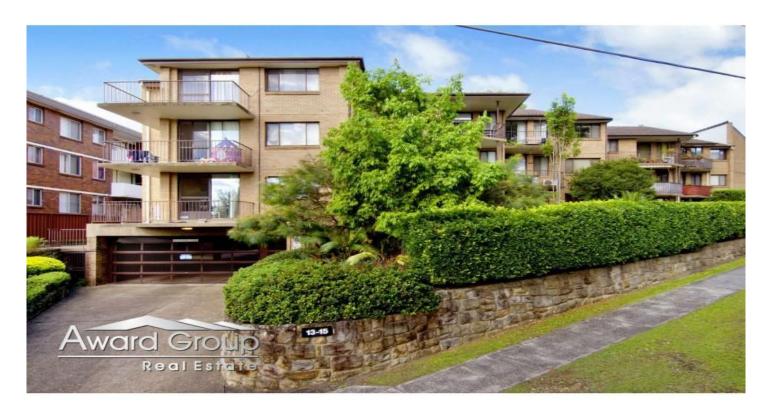

## 7/13-15 Meadow Crescent Meadowbank NSW

- · Freshly painted two bedroom unit in security block
- · Modern electric kitchen
- · Modern bathroom with separate shower and bath
- $\cdot$  Floating floor boards to lounge room
- · Air conditioning to living area
- · Both bedrooms have built in robes
- . Internal laundry
- Security bars to all windows
- · Security undercover car space
- · Short walk to Meadowbank Station, ferry wharf and IGA
- . Across the road from Parkland with childrens play area