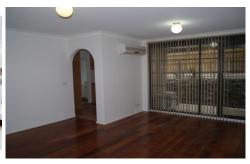

## 7/13-15 Meadow Crescent Meadowbank NSW

- · Freshly painted two bedroom unit in security block
- · Modern electric kitchen
- · Modern bathroom with separate shower and bath
- $\cdot$  Floating floor boards to lounge room
- · Air conditioning to living area
- · Both bedrooms have built in robes
- . Internal laundry
- Security bars to all windows
- · Security undercover car space
- · Short walk to Meadowbank Station, ferry wharf and IGA
- . Across the road from Parkland with childrens play area