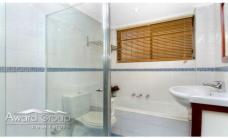

## 7/13-15 Meadow Crescent Meadowbank NSW

- · Freshly painted two bedroom unit in security block
- · Modern electric kitchen
- · Modern bathroom with separate shower and bath
- $\cdot$  Floating floor boards to lounge room
- · Air conditioning to living area
- · Both bedrooms have built in robes
- . Internal laundry
- Security bars to all windows
- · Security undercover car space
- · Short walk to Meadowbank Station, ferry wharf and IGA
- . Across the road from Parkland with childrens play area