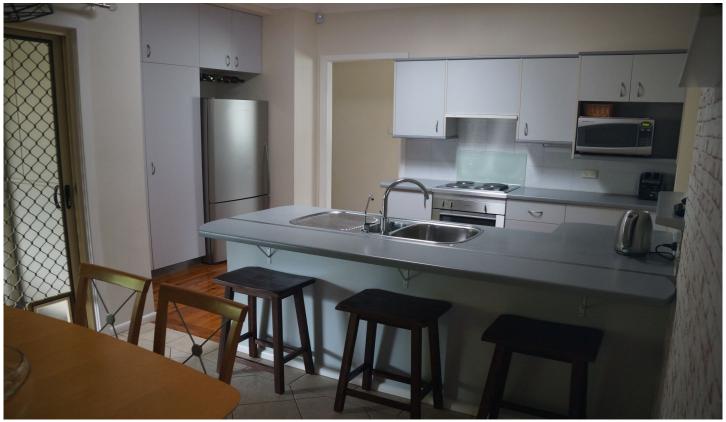

## 1 Horsfall Street Ermington NSW

The home has polished floor boards throughout and air conditioning to the living and 2 out of 4 bedrooms. There is a well-appointed electric kitchen with a dishwasher. There is a child friendly back yard and pets will be considered.

Spacious 4 bedroom home set in Quiet Street
Short walk to Primary School and Local Park play ground
Lovely modern electric kitchen with dishwasher
L shaped lounge /dining room
Second family dining room in the kitchen
4 big bedrooms
2 bedrooms with big built ins
2 bedrooms with wardrobes supplied