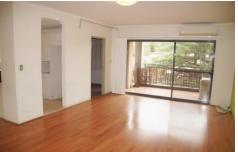

- \*Light filled with fresh neutral interiors and timber floors
- \*Two generous size bedrooms both with built-ins(master with ensuite)
- \*Well appointed open plan kitchen with stone bench-tops and dishwasher
- \*Sundrenched L-shape lounge and dining flows to North facing balcony with marvellous park views
- \*2 well-presented bathrooms
- \*Air conditioing
- \*Internal laundry with dryer
- \*Huge lock-up garage with ample storage
- \*Well placed, moments to West Ryde station, bused shops, cafes, restaurants, schools, parks and all amenities