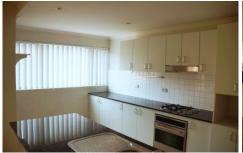

- \*Light filled with fresh neutral interiors and timber floors
- \*Two generous size bedrooms both with built-ins(master with ensuite)
- \*Well appointed open plan kitchen with stone bench-tops and dishwasher
- \*Sundrenched L-shape lounge and dining flows to North facing balcony with marvellous park views
- \*2 well-presented bathrooms
- \*Air conditioing
- \*Internal laundry with dryer
- \*Huge lock-up garage with ample storage
- \*Well placed, moments to West Ryde station, bused shops, cafes, restaurants, schools, parks and all amenities