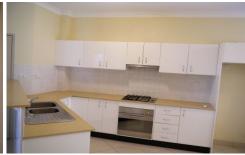

## Features include:

- 2 Good sized bedrooms with build-in, main with en-suite
- Spacious open dining and living areas
- Split Air Conditioning in lounge area
- Modern gas cooking kitchen
- Internal laundry with dryer.
- Security car space + Lock up storage
- Walking distance to Dundas public school, local shops and Dundas train station