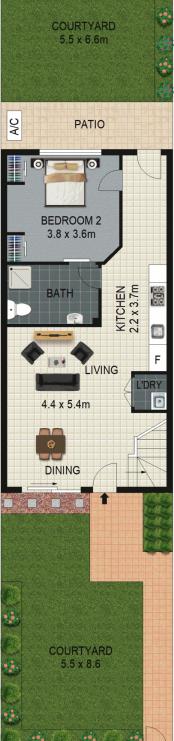

## Property Highlights |

- Two double bedrooms with built-in wardrobes
- The master bedroom occupies the first floor and features a study nook and a nursery alcove
- Bedroom two is on the ground floor and boasts en-suite access to a two-way bathroom

2 4 1 2

**Price**: \$ 725,000

**View**: https://www.awardgroup.com.au/sale/nsw/parra matta/ermington/residential/townhouse/5230594

David Johnson (02) 9808 1199

Leighton Avery (02) 9808 1199

**UPPER FLOOR** 