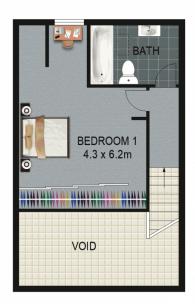

## Property Highlights |

- Two double bedrooms with built-in wardrobes
- The master bedroom occupies the first floor and features a study nook and a nursery alcove
- Bedroom two is on the ground floor and boasts en-suite access to a two-way bathroom

2 4 1 2

**Price**: \$ 725,000

**View**: https://www.awardgroup.com.au/sale/nsw/parra matta/ermington/residential/townhouse/5230594

David Johnson (02) 9808 1199

Leighton Avery (02) 9808 1199

**UPPER FLOOR** 