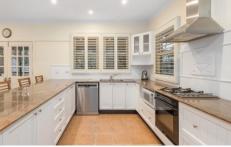

## Property highlights |

- Immense street appeal with picket fencing and lush green front yard
- Four bedrooms | built-in wardrobes
- Separate study
- Family bathroom with modern updates
- Air-conditioning and ceiling fans
- Flexible floor plan with open plan family living
- Large kitchen at the heart of the home with seamless flow