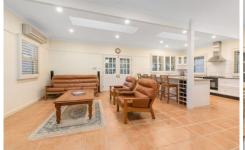

## Property highlights |

- Immense street appeal with picket fencing and lush green front yard
- Four bedrooms | built-in wardrobes
- Separate study
- Family bathroom with modern updates
- Air-conditioning and ceiling fans
- Flexible floor plan with open plan family living
- Large kitchen at the heart of the home with seamless flow