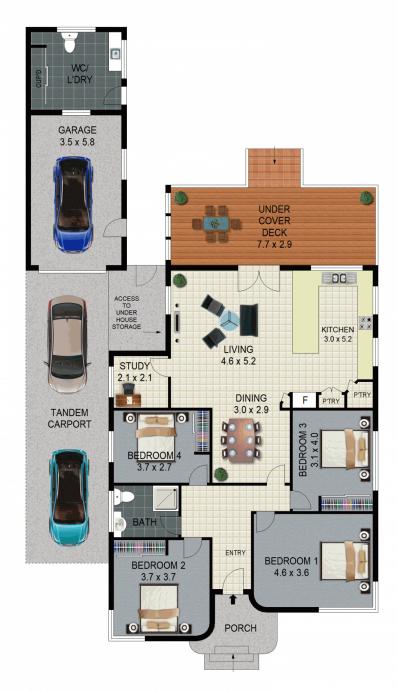

## Property highlights |

- Immense street appeal with picket fencing and lush green front yard
- Four bedrooms | built-in wardrobes
- Separate study
- Family bathroom with modern updates
- Air-conditioning and ceiling fans
- Flexible floor plan with open plan family living
- Large kitchen at the heart of the home with seamless flow

## 4 📭 1 🔓 1 🕿

**Price:** \$1,580,000

**View**: https://www.awardgroup.com.au/sale/nsw/northe rn-suburbs/ryde/residential/house/5230596

David Johnson (02) 9808 1199

Leighton Avery (02) 9808 1199

SITE PLAN