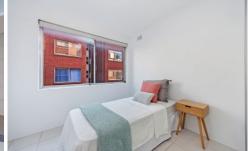

## Property Highlights |

- Bright and airy lounge and dining room upon entry, offset by a Juliet style balcony
- 2 bedrooms both with built in wardrobes
- Neat and tidy bathroom with shower over bathroom
- Functional kitchen with cross flow ventilation
- Exclusive use lock-up garage
- Fresh paintwork throughout with tiles underfoot
- Quality roller blinds
- Share laundry