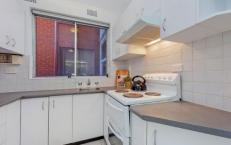

## Property Highlights |

- Bright and airy lounge and dining room upon entry, offset by a Juliet style balcony
- 2 bedrooms both with built in wardrobes
- Neat and tidy bathroom with shower over bathroom
- Functional kitchen with cross flow ventilation
- Exclusive use lock-up garage
- Fresh paintwork throughout with tiles underfoot
- Quality roller blinds
- Share laundry