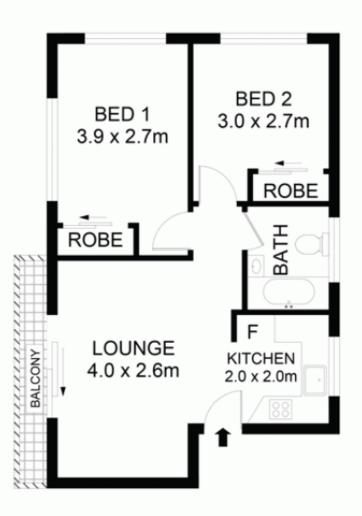

## 2/10 Bank Street Meadowbank NSW

Centrally located and near-adjacent to Meadowbank Train Station, this 2-bedroom home, boasting tastefully updated interiors, offers a perfect opportunity for buyers looking to break into the local property scene or to step up from the 1-bedroom unit market.

## Property Highlights |

- Bright and airy lounge and dining room upon entry, offset by a Juliet style balcony
- 2 bedrooms both with built in wardrobes
- Neat and tidy bathroom with shower over bathroom
- Functional kitchen with cross flow ventilation
- Exclusive use lock-up garage
- Fresh paintwork throughout with tiles underfoot
- Quality roller blinds
- Share laundry