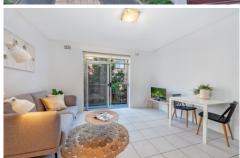

## Property Highlights |

- Bright and airy lounge and dining room upon entry, offset by a Juliet style balcony
- 2 bedrooms both with built in wardrobes
- Neat and tidy bathroom with shower over bathroom
- Functional kitchen with cross flow ventilation
- Exclusive use lock-up garage
- Fresh paintwork throughout with tiles underfoot
- Quality roller blinds
- Share laundry