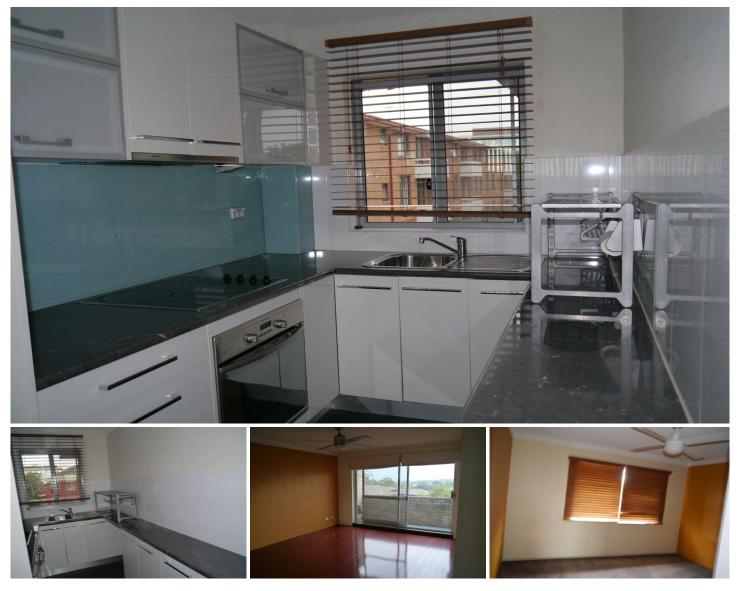

## 48/21-27 Meadow Crescent Meadowbank NSW

Top floor 2 bedroom unit with beautiful open views of surrounding area and parkland.

Light and bright 2 bedroom unit with built ins in both bedrooms Floating timber look floor boards to living room , carpet to bedrooms Ceiling fans in both bedroom and lounge room Modern electric kitchen Neutral bathroom Balcony with lovely views Lock up garage Share laundry with machines supplied Walk to Meadowbank train station Walk to Ferry Wharf