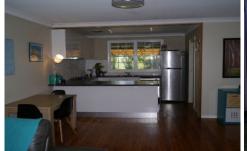

Modern gas kitchen with loads of storage, dishwasher and breakfast bench leading into open plan living / dining room

Open plan living and dining area with air conditioning

Polished floor boards to the kitchen and living areas and carpet to the bedrooms