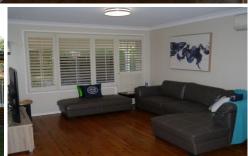

Modern gas kitchen with loads of storage, dishwasher and breakfast bench leading into open plan living / dining room

Open plan living and dining area with air conditioning

Polished floor boards to the kitchen and living areas and carpet to the bedrooms