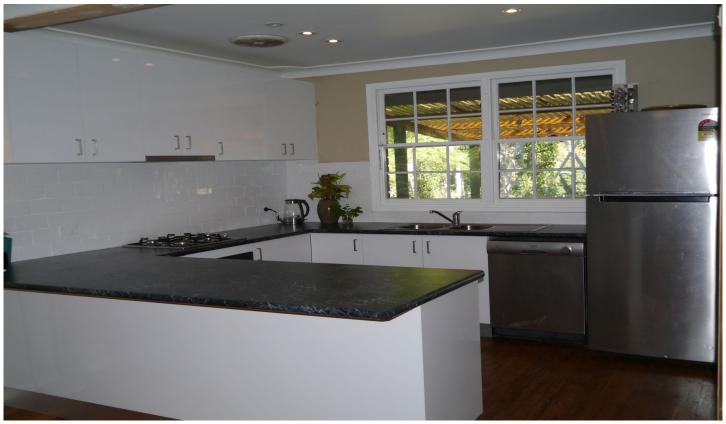

Modern gas kitchen with loads of storage, dishwasher and breakfast bench leading into open plan living / dining room

Open plan living and dining area with air conditioning

Polished floor boards to the kitchen and living areas and carpet to the bedrooms