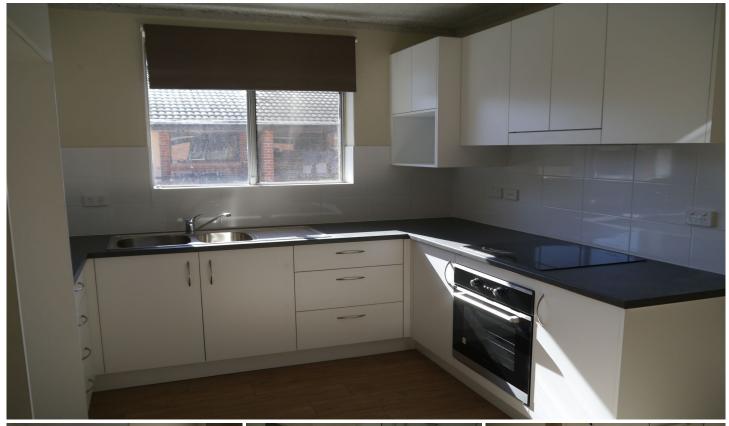

## 17/58 Meadow Crescent Meadowbank NSW

Light filled generous combined lounge and dining opens to balcony.

Brand new modern kitchen has plenty of bench space, electric cooking

Both bedrooms have mirrored built-in robes; the main is located at the front of the unit and the second at the rear, thus giving extra privacy.