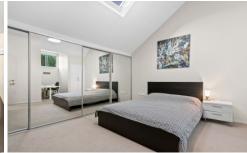

## Property Highlights |

- Two bedrooms I built-in robes
- Master bedroom with en suite bathroom
- Main bathroom accommodates wheelchair access
- North-facing living area leading out to a paved entertaining area
- Gas kitchen with stone bench tops, stainless steel appliances and ample cupboard storage
- Pet friendly environment
- Tiled living on the ground floor