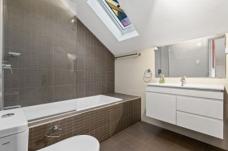

## Property Highlights |

- Two bedrooms I built-in robes
- Master bedroom with en suite bathroom
- Main bathroom accommodates wheelchair access
- North-facing living area leading out to a paved entertaining area
- Gas kitchen with stone bench tops, stainless steel appliances and ample cupboard storage
- Pet friendly environment
- Tiled living on the ground floor