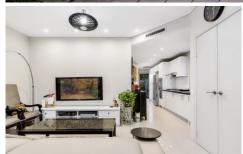

## Property Highlights |

- Two bedrooms I built-in robes
- Master bedroom with en suite bathroom
- Main bathroom accommodates wheelchair access
- North-facing living area leading out to a paved entertaining area
- Gas kitchen with stone bench tops, stainless steel appliances and ample cupboard storage
- Pet friendly environment
- Tiled living on the ground floor