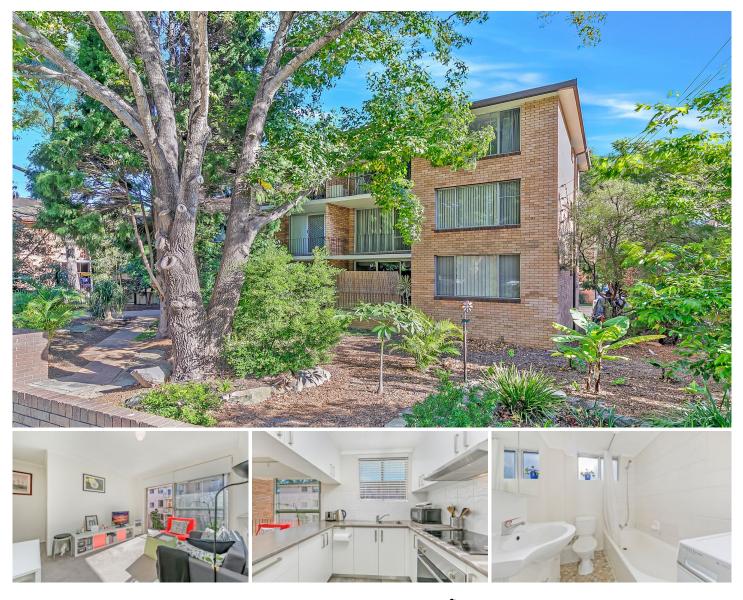

## 18/46-48 Meadow Crescent Meadowbank NSW

Ideally positioned to the rear of the building on the second floor, this light-filled and north-facing 1-bedroom unit offers spacious interiors and a very well-maintained strata complex. Located within minutes' walk to multiple transport options, shops, cafes and local parks, this property is sure to generate solid interest from owner-occupiers and investors alike.

## Property Highlights |

? Spacious bedroom complete with wall to wall built-in wardrobe

? Renovated U-shape kitchen with ample cupboard and bench space

? Light-filled living room leading to a north-facing balcony ? Neat and tidy bathroom with shower over bath and internal laundry facilities