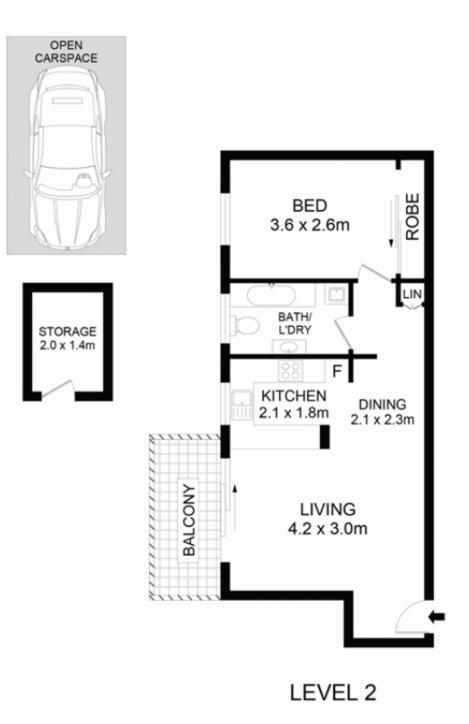

## Property Highlights |

? Spacious bedroom complete with wall to wall built-in wardrobe

? Renovated U-shape kitchen with ample cupboard and bench space

? Light-filled living room leading to a north-facing balcony ? Neat and tidy bathroom with shower over bath and internal laundry facilities