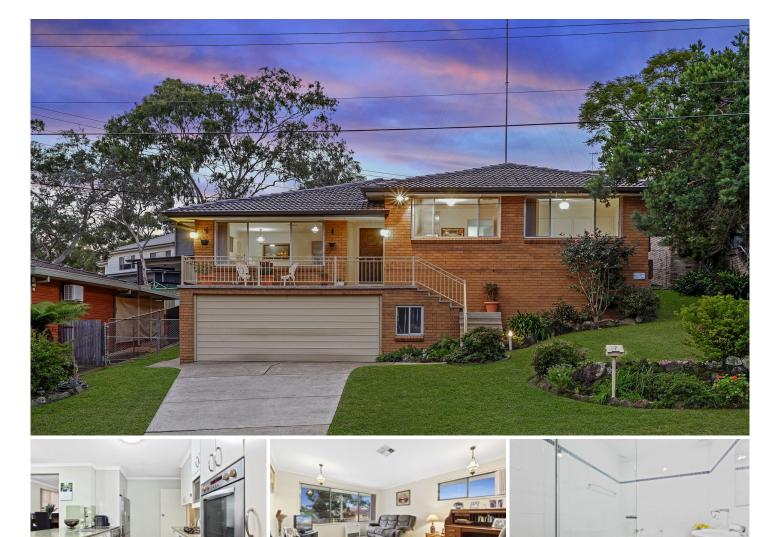

## 7 Northwood Place Dundas Valley NSW

Bordering both Eastwood and Carlingford, tucked away in a peaceful and exclusive cul-de-sac setting, it offers effortless comfort for the whole family with the convenience of schools, parks, sporting fields, shops, cafes and transport within close proximity. Boasting easy access to main arterial roads leading you to Hornsby, Eastwood, Epping and the Parramatta & Sydney CBD's, this location is second to none when it comes to value for money!

Offered to market for the first time since new, it has been well presented and is an ideal family home.

- 4 bedrooms | or 3 + a study/home office
- Flexible family floor plan
- Two updated bathrooms on the upper ground floor
- Updated kitchen with gas cooktop
- Air-conditioning