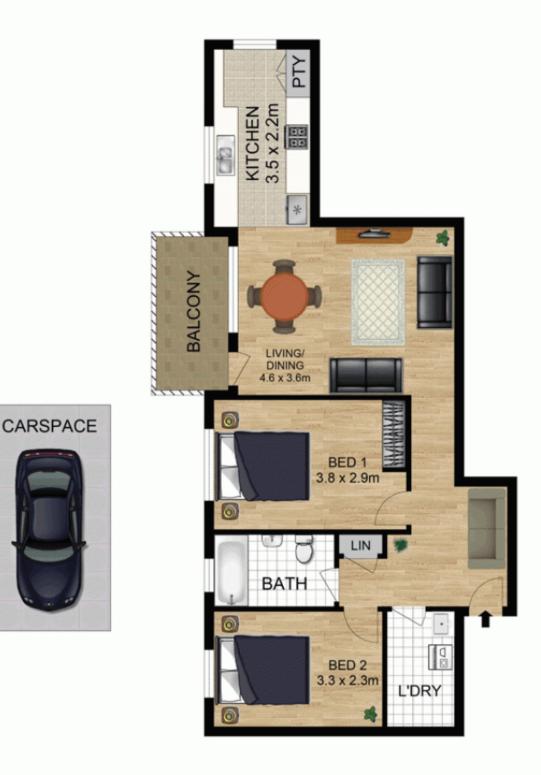

## 6/8 Bank Street Meadowbank NSW

Nestled in a mid-floor position, this spacious 2-bedroom unit offers a bright, North-eastern aspect in a well-maintained strata complex that's only minutes' walk to Meadowbank Train Station and Ferry Wharf. If you're looking for a great first home or secure investment, this is the property for you!

## Property Highlights |

- Renovated double galley style kitchen, light-filled via North and East facing windows
- Spacious combined living/dining room with direct access to under cover north-facing balcony
- 2 well-proportioned bedrooms including built in robe to the main
- Neat and tidy bathroom with shower over bath
- Huge internal laundry offering loads of storage space

LEVEL 1

## 6/8 Bank Street Meadowbank

DISCLAIMER