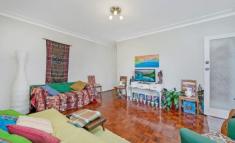

## Property Highlights |

- Renovated double galley style kitchen, light-filled via North and East facing windows
- Spacious combined living/dining room with direct access to under cover north-facing balcony
- 2 well-proportioned bedrooms including built in robe to the main
- Neat and tidy bathroom with shower over bath
- Huge internal laundry offering loads of storage space