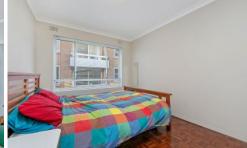

## Property Highlights |

- Renovated double galley style kitchen, light-filled via North and East facing windows
- Spacious combined living/dining room with direct access to under cover north-facing balcony
- 2 well-proportioned bedrooms including built in robe to the main
- Neat and tidy bathroom with shower over bath
- Huge internal laundry offering loads of storage space