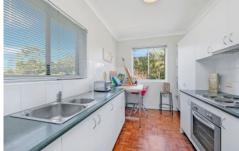

## Property Highlights |

- Renovated double galley style kitchen, light-filled via North and East facing windows
- Spacious combined living/dining room with direct access to under cover north-facing balcony
- 2 well-proportioned bedrooms including built in robe to the main
- Neat and tidy bathroom with shower over bath
- Huge internal laundry offering loads of storage space