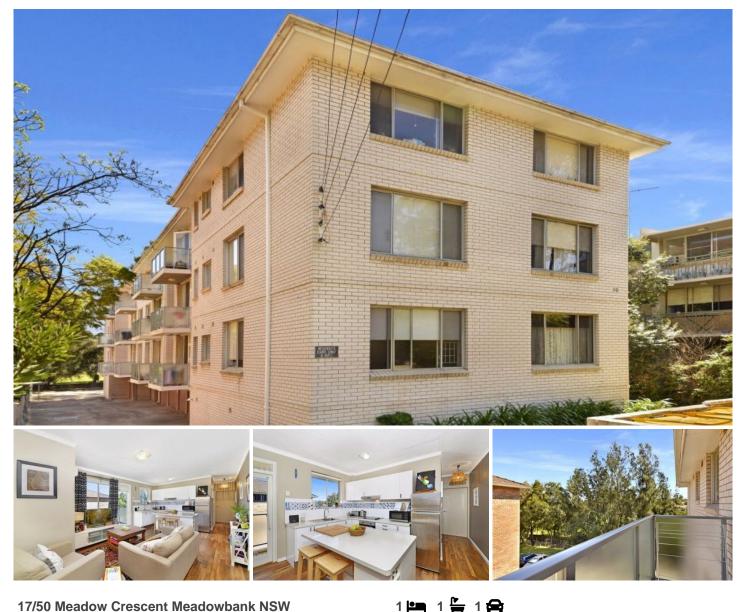

## 17/50 Meadow Crescent Meadowbank NSW

This tastefully renovated full-brick unit offers bright interiors, vast dimensions and is located in a peaceful top-floor position. Its ultra-convenient setting offers a peaceful leafy outlook over Meadowbank Park and is within a short stroll of Meadowbank Train Station, Shops, bus & Ferry transport, making your daily commute and living a breeze.

## Property Highlights |

- Renovated open plan kitchen
- Well-appointed, contemporary bathroom
- Generous living with air-conditioning and a seamless flow to an elevated balcony
- Large bedroom with built-in robe
- Internal laundry facilities
- Neutral tones throughout

**Price :**\$ 460,000

View : https://www.awardgroup.com.au/sale/nsw/northe rn-suburbs/meadowbank/residential/unit/564713

**David Johnson** (02) 9808 1199

Leighton Avery (02) 9808 1199

17/50 Meadow Crescent, Meadowbank