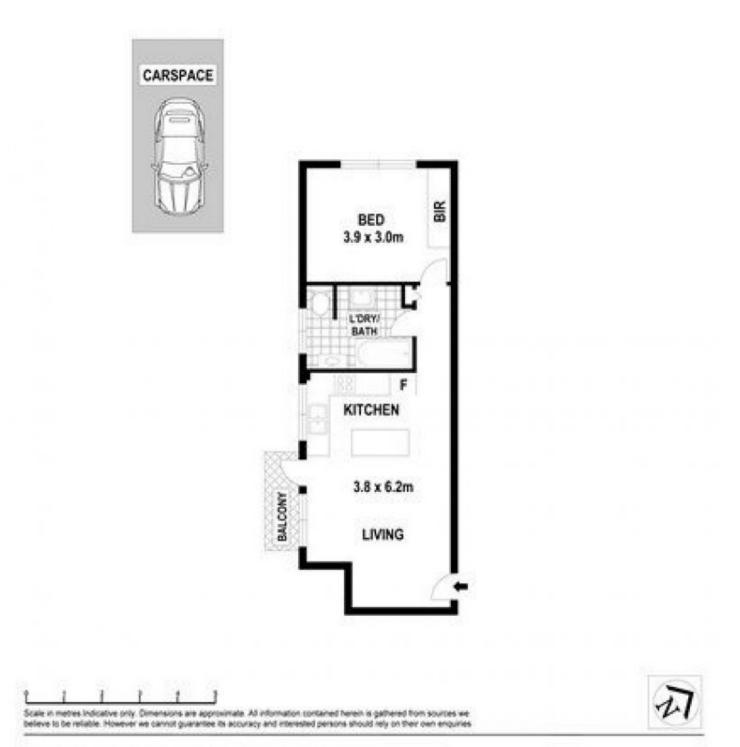

## Property Highlights |

- Renovated open plan kitchen
- Well-appointed, contemporary bathroom
- Generous living with air-conditioning and a seamless flow to an elevated balcony
- Large bedroom with built-in robe
- Internal laundry facilities
- Neutral tones throughout