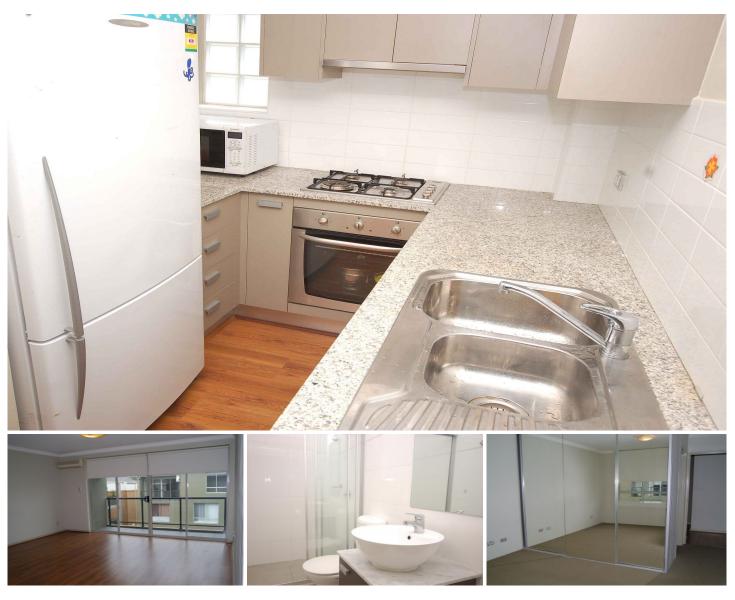

## 68/20 Herbert Street West Ryde NSW

- Combined lounge & dining area leads out onto a north facing balcony.

- Kitchen with gas cooktop, dishwasher and stone bench tops. Glass bricks let in natural light

- Two good size bedrooms with built-in robes (en-suite to main).

- Floating timber floorboards throughout the living areas

- Study nook.
- Internal laundry.
- Security block.
- Lock-up garage.
- Lift access.