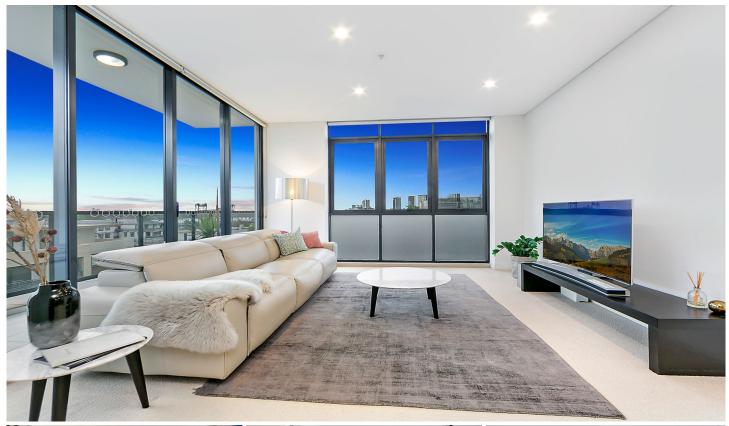

## D903/41-45 Belmore Street Ryde NSW

Enjoying a picturesque south-easterly aspect, overlooking the Parramatta River and beyond via floor to ceiling windows and doors, this riverside, two-bedroom apartment offers natural light, high-end finishes throughout and is set within a short stroll to popular riverside walk, cycleways, Meadowbank Train Station, Ferry Wharf and Meadowbank Village Plaza.

## Property Highlights |

- ? Gourmet kitchen | complete with large stone island benchtop, under-mount double sink, gas stove and dishwasher
- ? Generous living room that yields direct access to balcony | with outstanding district and water views
- ? Oversized dining area that sits perfectly adjacent to the kitchen & living room