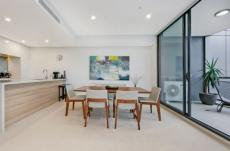

## Property Highlights |

- ? Gourmet kitchen | complete with large stone island benchtop, under-mount double sink, gas stove and dishwasher
- ? Generous living room that yields direct access to balcony | with outstanding district and water views
- ? Oversized dining area that sits perfectly adjacent to the kitchen & living room