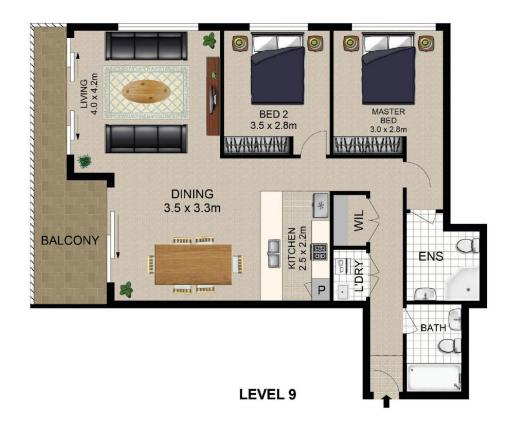

## D903/41-45 Belmore Street Ryde NSW

Enjoying a picturesque south-easterly aspect, overlooking the Parramatta River and beyond via floor to ceiling windows and doors, this riverside, two-bedroom apartment offers natural light, high-end finishes throughout and is set within a short stroll to popular riverside walk, cycleways, Meadowbank Train Station, Ferry Wharf and Meadowbank Village Plaza.

## Property Highlights |

- ? Gourmet kitchen | complete with large stone island benchtop, under-mount double sink, gas stove and dishwasher
- ? Generous living room that yields direct access to balcony | with outstanding district and water views
- ? Oversized dining area that sits perfectly adjacent to the kitchen & living room

## 2 2 1 2

**Price:** \$825,000

**View**: https://www.awardgroup.com.au/sale/nsw/northe rn-suburbs/ryde/residential/apartment/6284375

Leighton Avery (02) 9808 1199

David Johnson (02) 9808 1199