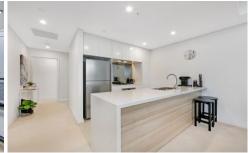

## Property Highlights |

- ? Gourmet kitchen | complete with large stone island benchtop, under-mount double sink, gas stove and dishwasher
- ? Generous living room that yields direct access to balcony | with outstanding district and water views
- ? Oversized dining area that sits perfectly adjacent to the kitchen & living room