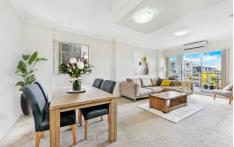

## Property Highlights |

- Spacious living room upon entry | complementing defined lounge and dining areas
- A generously proportioned kitchen, that sits perfectly adjacent to the meals area | showcasing stone benchtops, loads of cupboard storage and a full list of quality appliances
- Undercover balcony | offset by glass sliding doors off the family lounge and master bedroom