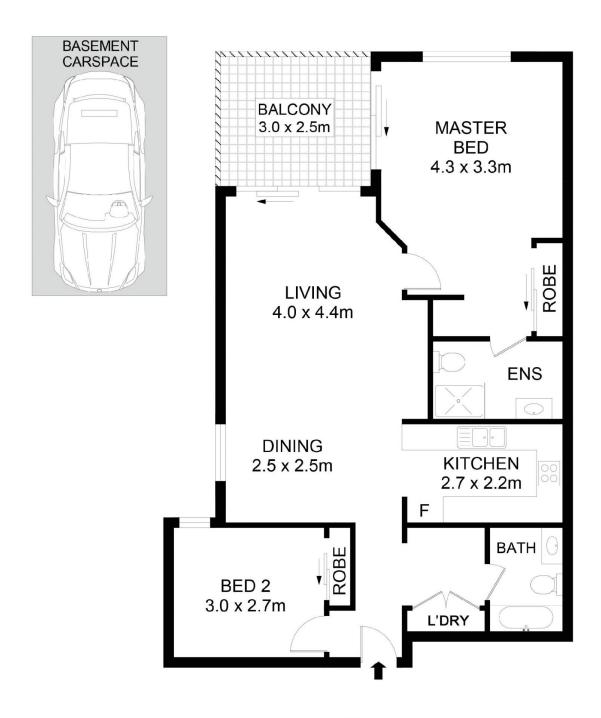

## Property Highlights |

- Spacious living room upon entry | complementing defined lounge and dining areas
- A generously proportioned kitchen, that sits perfectly adjacent to the meals area | showcasing stone benchtops, loads of cupboard storage and a full list of quality appliances
- Undercover balcony | offset by glass sliding doors off the family lounge and master bedroom

2 🕒 2 🖺 1 🗬

**Price** : \$ 690,000 **Land Size** : 85 sqm

View: https://www.awardgroup.com.au/sale/nsw/n

orthern-suburbs/ryde/residential/apartment/

6321923

Leighton Avery (02) 9808 1199

David Johnson (02) 9808 1199