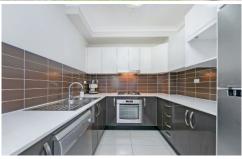

## Property Highlights |

- Spacious living room upon entry | complementing defined lounge and dining areas
- A generously proportioned kitchen, that sits perfectly adjacent to the meals area | showcasing stone benchtops, loads of cupboard storage and a full list of quality appliances
- Undercover balcony | offset by glass sliding doors off the family lounge and master bedroom