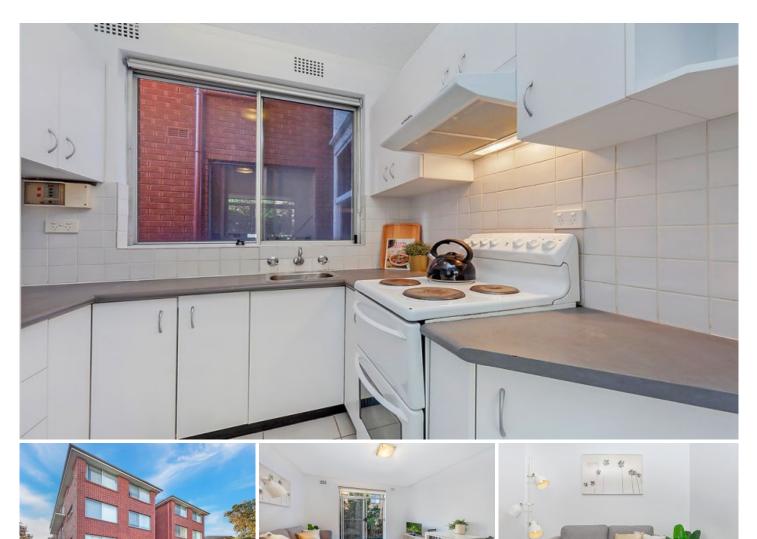

## 2/10 Bank Street Meadowbank NSW

Centrally located 2 bedroom and near-adjacent to Meadowbank Train Station, this 2-bedroom home, boasting tastefully updated interiors

10 P

## **Property Highlights**

- Tiled floors throughoutt
- Electric kitchen with plenty of cupboards
- Bright and airy lounge and dining room upon entry, offset by a Juliet style balcony
- 2 bedrooms both with built in wardrobes
- Neat and tidy bathroom with shower over bathroom
- Exclusive use lockup garage
- Quality roller blinds
- Share laundry
- Short walk to park, shop, station and Ferry Wharf