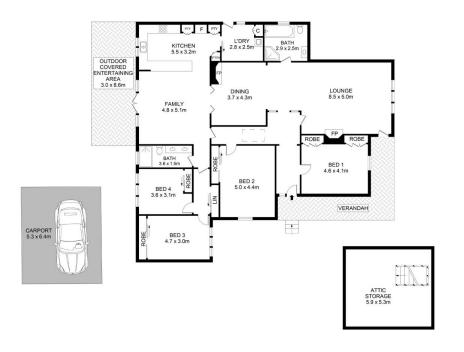

## Property Highlights |

- Brick construction spread over an easy flowing, single-level floorplan
- Timeless façade
- Casual living flows to outdoor entertaining and garden
- Gourmet kitchen with stone benchtops
- Four bedrooms | built-in wardrobes

Disclaimer
Floor Plan measurements are approximate and are for illustrative purposes only. While we cannot doubt the floor plans accuracy, we make no guarantee, warranty or representation as to the accuracy and completeness of the floor plan