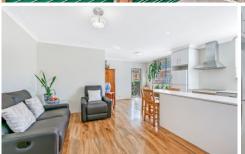

## Property Highlights |

- Well-defined living area upon entry with loads of space for a study or home office | this area is light-filled and full of fresh air via multiple windows and the balcony screen door
- Two generous double-bedrooms featuring brand new carpet & built-in wardrobes
- Tastefully renovated kitchen with 20mm stone bench tops that extend to a breakfast bar. There's loads of cupboard storage and a dishwasher that is easily interchangeable