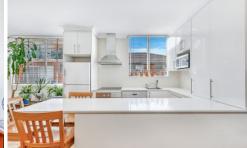

## Property Highlights |

- Well-defined living area upon entry with loads of space for a study or home office | this area is light-filled and full of fresh air via multiple windows and the balcony screen door
- Two generous double-bedrooms featuring brand new carpet & built-in wardrobes
- Tastefully renovated kitchen with 20mm stone bench tops that extend to a breakfast bar. There's loads of cupboard storage and a dishwasher that is easily interchangeable