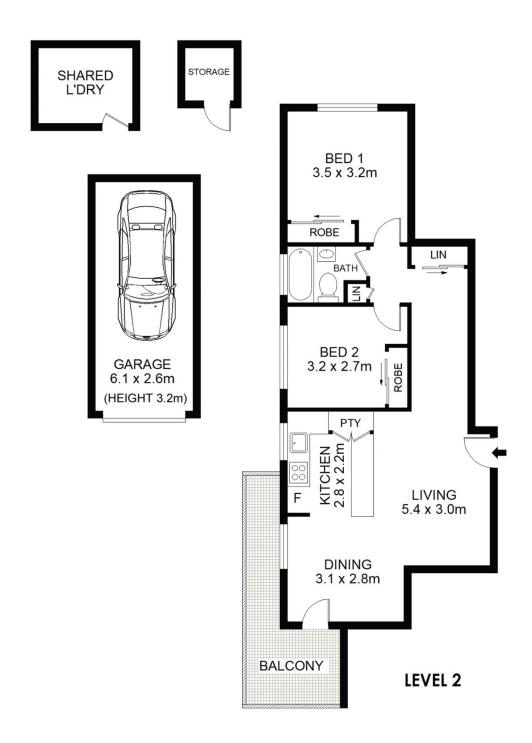

## 5/3-5 Meadow Crescent Meadowbank NSW

Located directly adjacent to Memorial Park with treetop glimpses out to the Parramatta River, this beautifully renovated two-bedroom unit offers a mid-floor position with great natural lights, a large lock up garage and low strata fees. Enjoy working from home or the daily commute with ferry & train transport a short walk away.

## Property Highlights |

- Well-defined living area upon entry with loads of space for a study or home office | this area is light-filled and full of fresh air via multiple windows and the balcony screen door
- Two generous double-bedrooms featuring brand new carpet & built-in wardrobes
- Tastefully renovated kitchen with 20mm stone bench tops that extend to a breakfast bar. There's loads of cupboard storage and a dishwasher that is easily interchangeable