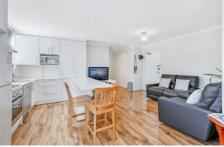

## Property Highlights |

- Well-defined living area upon entry with loads of space for a study or home office | this area is light-filled and full of fresh air via multiple windows and the balcony screen door
- Two generous double-bedrooms featuring brand new carpet & built-in wardrobes
- Tastefully renovated kitchen with 20mm stone bench tops that extend to a breakfast bar. There's loads of cupboard storage and a dishwasher that is easily interchangeable