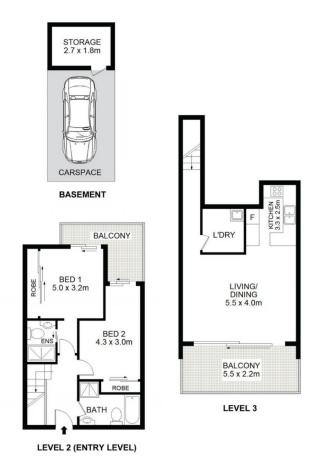

## 75/8-18 Briens Road Northmead NSW

Bright & airy with great cross-flow ventilation, this unique dual-level home has been designed with flexibility in mind and is located within easy walking distance of local schools, shops, cafés and public transport. Living at this address offers swift access to the heart of the Parramatta CBD and the rapidly growing hospital district of Westmead.

## Property Highlights |

- Two generous bedrooms of accommodation on the entry level | both bedrooms enjoy balcony access, built-in wardrobes and an ensuite to the main
- Family bathroom with separate shower & bath
- The well-proportioned living room offers plenty of flexibility for different furniture placements | this is offset by a second balcony that enjoys an easterly aspect with district views from its elevated position