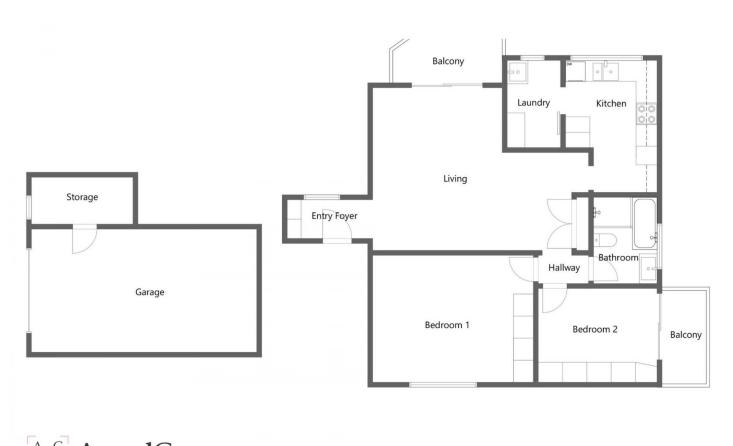

## 8/11 Isabel Street Ryde NSW

Ideally located within only minutes' walk to Top Ryde, Ryde Public School and multiple transport options, this supersized 2-bedroom unit offers all the features one could ask for. The large open spaces and storage options this property offers are second to none so don't delay, inspect today!

Property Features |

- Enormous air-conditioned living room with adjacent balcony

- There's a king-sized main bedroom and the second bedroom has its own balcony whilst both bedrooms are complete with built in wardrobes