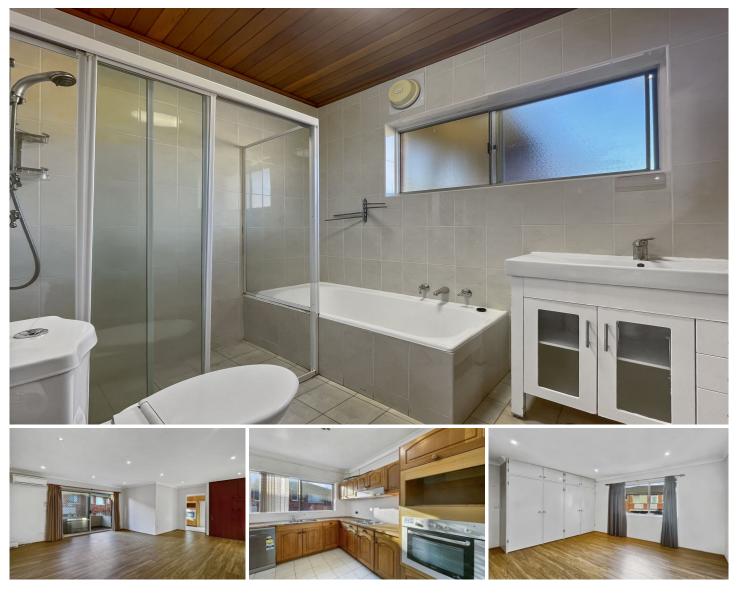

Property Features |

- Enormous air-conditioned living room with adjacent balcony

- There's a king-sized main bedroom and the second bedroom has its own balcony whilst both bedrooms are complete with built in wardrobes

- Floating floorboards throughout

- Large timber kitchen with ducked rangehood, dishwasher and loads of cupboard and bench space

- Tastefully renovated bathroom with separate shower and

**View** : https://www.awardgroup.com.au/lease/nsw/north ern-suburbs/ryde/residential/unit/7610599