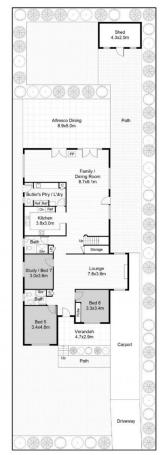

## 28 Wattle Street Rydalmere NSW

This stunning two-story home boasts an oversized floorplan with multiple indoor and outdoor living areas making it perfect for entertaining family, work colleagues or friends. The seamless blend of quality fixtures and fittings are on display from the moment you take step through the front door with a selection of bedrooms to both the ground level and first floor. You'll love relaxing in the formal carpeted living room to the front of the house or the open plan living room room to the rear of the property that flow perfectly out to the undercover alfresco dining and over the grassy rear yard

## Property features include:

? Six carpeted bedrooms of accommodation in total with two on the ground floor and four on the first floor including a luxurious master suite

7 🕒 4 📛 2 🗬

**View :** https://www.awardgroup.com.au/lease/nsw/parra matta/rydalmere/residential/house/7617399

Rentals Team (02) 9808 1199

LOWER LEVEL PLAN ON SITE PLAN

28 Wattle Street, Rydalmere