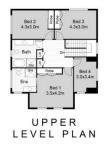

## 28 Wattle Street Rydalmere NSW

This stunning two-story home boasts an oversized floorplan with multiple indoor and outdoor living areas making it perfect for entertaining family, work colleagues or friends. The seamless blend of quality fixtures and fittings are on display from the moment you take step through the front door with a selection of bedrooms to both the ground level and first floor. You'll love relaxing in the formal carpeted living room to the front of the house or the open plan living room room to the rear of the property that flow perfectly out to the undercover alfresco dining and over the grassy rear yard

## Property features include:

? Six carpeted bedrooms of accommodation in total with two on the ground floor and four on the first floor including a luxurious master suite

7 🕒 4 📛 2 🗬

**View :** https://www.awardgroup.com.au/lease/nsw/parra matta/rydalmere/residential/house/7617399