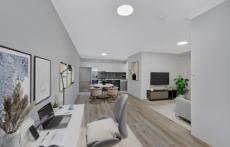

## Property Highlights |

- Security complex with lift access | third-floor position
- Fresh paint and neutral tones throughout
- New flooring and lights
- One secure basement car space
- Generous sized bedroom | with built-in robe
- Modern kitchen with stone benchtops, stainless steel appliances including dishwasher and gas cooktop
- Stylish bathroom with a shower over bathtub
- Open plan study