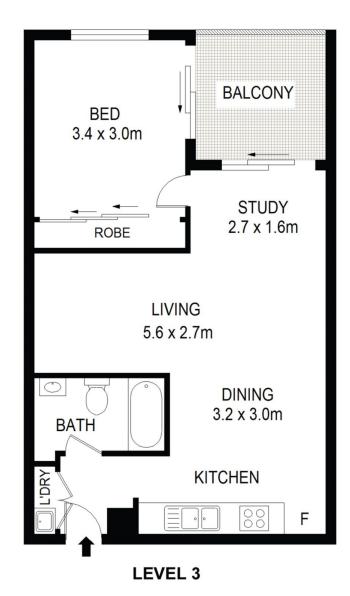

## 20/2 Porter Street Ryde NSW

Centrally located amongst an abundance of public transport options, this modern one-bedroom apartment plus study offers a lifestyle of comfort and convenience. Yielding direct access to Meadowbank train station, river walks & cycleway, village plaza and Top Ryde City.

## Property Highlights |

- Security complex with lift access | third-floor position
- Fresh paint and neutral tones throughout
- New flooring and lights
- One secure basement car space
- Generous sized bedroom | with built-in robe
- Modern kitchen with stone benchtops, stainless steel appliances including dishwasher and gas cooktop
- Stylish bathroom with a shower over bathtub
- Open plan study