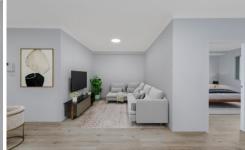

## Property Highlights |

- Security complex with lift access | third-floor position
- Fresh paint and neutral tones throughout
- New flooring and lights
- One secure basement car space
- Generous sized bedroom | with built-in robe
- Modern kitchen with stone benchtops, stainless steel appliances including dishwasher and gas cooktop
- Stylish bathroom with a shower over bathtub
- Open plan study