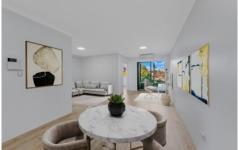

## Property Highlights |

- Security complex with lift access | third-floor position
- Fresh paint and neutral tones throughout
- New flooring and lights
- One secure basement car space
- Generous sized bedroom | with built-in robe
- Modern kitchen with stone benchtops, stainless steel appliances including dishwasher and gas cooktop
- Stylish bathroom with a shower over bathtub
- Open plan study