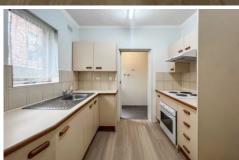

The kitchen features a separate stove top and oven and has loads of cupboard and bench space that continues through to an internal laundry leading off the kitchen.

Well- presented bathroom featuring a shower over bathtub.