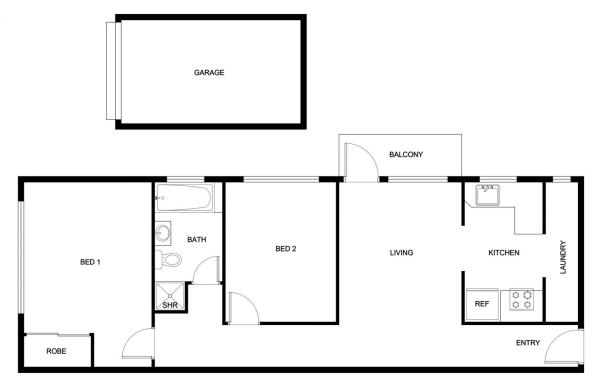

## 11/35 Meadow Crescent Meadowbank NSW

This well presented 2 bedroom unit is located in a well maintained security complex and situated at the rear of the complex.

With as new floors in the lounge room, kitchen and bedrooms this property has no carpet internally.

The kitchen features a separate stove top and oven and has loads of cupboard and bench space that continues through to an internal laundry leading off the kitchen.

Well- presented bathroom featuring a shower over bathtub.

Two spacious bedrooms, main bedroom with built-in wardrobe.

Spacious single lock-up garage

## 2 📭 1 🖺 1 🗬

View: https://www.awardgroup.com.au/lease/nsw/northern-suburbs/meadowbank/residential/unit/773224

Rentals Team (02) 9808 1199

FLOOR PLAN

11/35 Meadow Crescent, Meadowbank

Disclaimer | Floor plan measurements are approximate and are for illustrative and guide purposes only. While we cannot doubt the floor plan's accuracy, we make no guarantee, warranty, or representation as to the accuracy and completeness of the floor plan. Interested parties are to rely upon their own enquiris