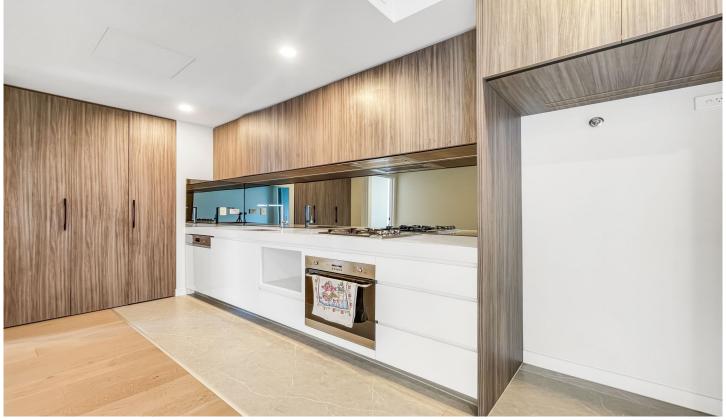

## Property Highlights |

- Spacious and bright open plan living/ dining leading to a big covered balcony
- Timber tile flooring across living & dining space
- Residents only roof top garden with BBQ area
- Gourmet kitchen with SMEG appliances including gas cooktop, electric oven & dishwasher
- Main bedroom with Walk in wardrobe and ensuite
- Main bathroom with a separate shower & bath and has quality fixtures & fittings
- Second bedroom with built in wardrobe
- Dual Zone Ducted air-conditioning