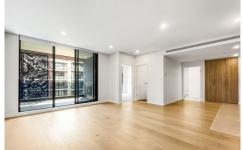

## Property Highlights |

- Spacious and bright open plan living/ dining leading to a big covered balcony
- Timber tile flooring across living & dining space
- Residents only roof top garden with BBQ area
- Gourmet kitchen with SMEG appliances including gas cooktop, electric oven & dishwasher
- Main bedroom with Walk in wardrobe and ensuite
- Main bathroom with a separate shower & bath and has quality fixtures & fittings
- Second bedroom with built in wardrobe
- Dual Zone Ducted air-conditioning