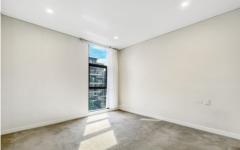

## Property Highlights |

- Spacious and bright open plan living/ dining leading to a big covered balcony
- Timber tile flooring across living & dining space
- Residents only roof top garden with BBQ area
- Gourmet kitchen with SMEG appliances including gas cooktop, electric oven & dishwasher
- Main bedroom with Walk in wardrobe and ensuite
- Main bathroom with a separate shower & bath and has quality fixtures & fittings
- Second bedroom with built in wardrobe
- Dual Zone Ducted air-conditioning