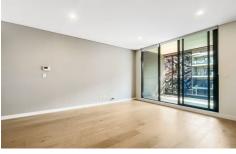

## Property Highlights |

- Spacious and bright open plan living/ dining leading to a big covered balcony
- Timber tile flooring across living & dining space
- Residents only roof top garden with BBQ area
- Gourmet kitchen with SMEG appliances including gas cooktop, electric oven & dishwasher
- Main bedroom with Walk in wardrobe and ensuite
- Main bathroom with a separate shower & bath and has quality fixtures & fittings
- Second bedroom with built in wardrobe
- Dual Zone Ducted air-conditioning