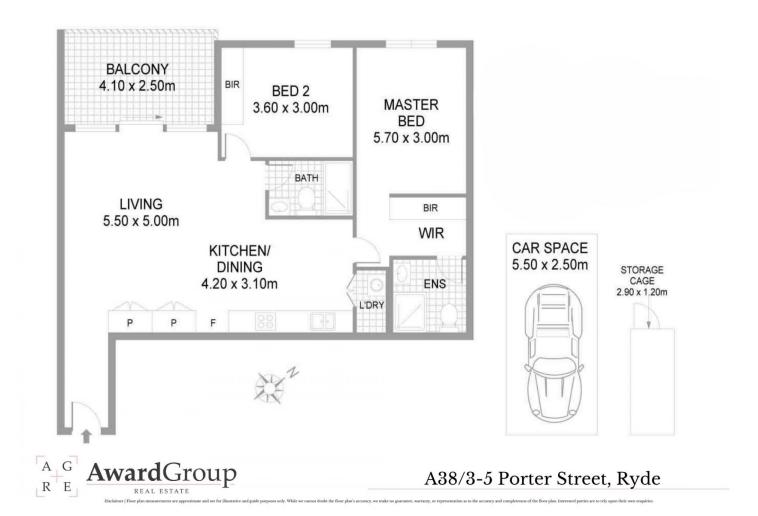

## A38/3-5 Porter Street Ryde NSW

Offering a well-designed layout, this 2-bedroom apartment offers convenience at your doorstep and is surrounded by multiple public transport options, shops, riverside walking tracks and cycleway.

## Property Highlights |

- Spacious and bright open plan living/ dining leading to a big covered balcony
- Timber tile flooring across living & dining space
- Residents only roof top garden with BBQ area
- Gourmet kitchen with SMEG appliances including gas cooktop, electric oven & dishwasher
- Main bedroom with Walk in wardrobe and ensuite
- Main bathroom with a separate shower & bath and has quality fixtures & fittings
- Second bedroom with built in wardrobe
- Dual Zone Ducted air-conditioning