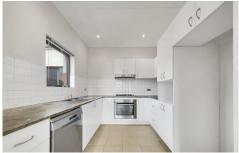

## Property features include:

- 2 double bedrooms, both with built in wardrobes and en-suite bathroom to the main
- Neat and tidy stone kitchen complete with dishwasher and gas cooktop
- Light-filled living room with air-conditioning, adjacent meals area and direct balcony access
- Family bathroom with shower over bath
- Internal laundry cupboard
- Lock up garage (20sqm) within a secure basement with lift access