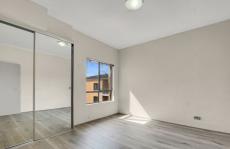

## Property features include:

- 2 double bedrooms, both with built in wardrobes and en-suite bathroom to the main
- Neat and tidy stone kitchen complete with dishwasher and gas cooktop
- Light-filled living room with air-conditioning, adjacent meals area and direct balcony access
- Family bathroom with shower over bath
- Internal laundry cupboard
- Lock up garage (20sqm) within a secure basement with lift access