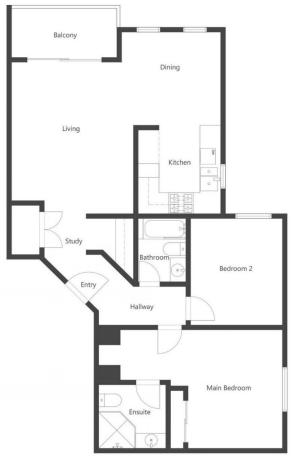

## 27/22-26 Herbert Street West Ryde NSW

Ideally positioned within a short stroll of government bus services, train station, local cafes and Anzac Park, this 2-bedroom apartment provides an outstanding life style opportunity in the popular suburb of West Ryde.

## Property features include:

- 2 double bedrooms, both with built in wardrobes and en-suite bathroom to the main
- Neat and tidy stone kitchen complete with dishwasher and gas cooktop
- Light-filled living room with air-conditioning, adjacent meals area and direct balcony access
- Family bathroom with shower over bath
- Internal laundry cupboard
- Lock up garage (20sqm) within a secure basement with lift access