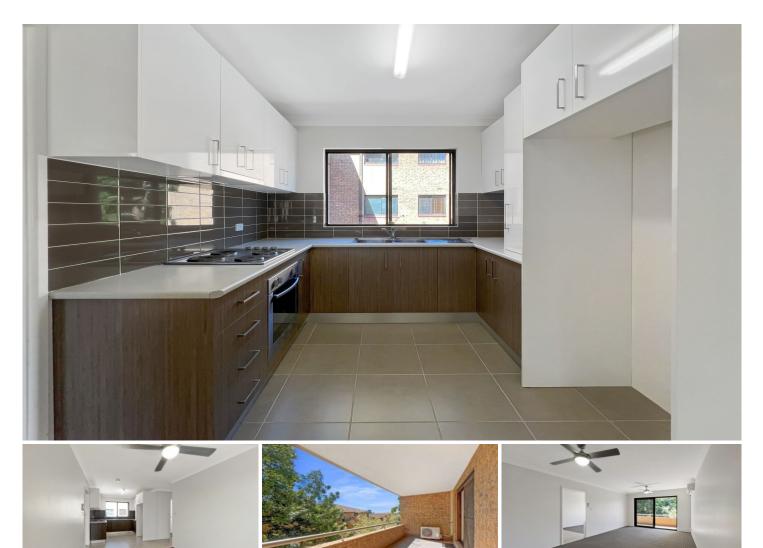

## Features Include:

\* Stylish kitchen with stainless steel appliances and tiled floors

\* 2 carpeted double bedrooms complete with built in wardrobes and ceiling fans

\* Beautiful bathroom with large shower and separate bath