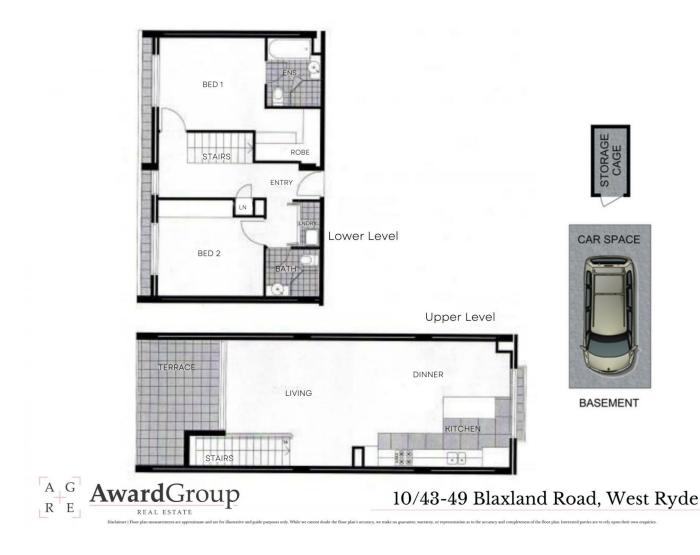

## 10/43-49 Blaxland Road Ryde NSW

Enjoy living in this modern two level apartment.

Upstairs comprises of a spacious air conditioned combined lounge and dining area which opens onto a large balcony. Modern kitchen with Juliet balcony, glass splashbacks, gas cooking, dishwasher and plenty of cupboard and bench space. There is a practical island bench suitable for casual meals area.

The two large bedrooms are downstairs,

The main having an en-suite including a bath tub and walk in robe

Second has a built-in mirrored robe.

Stylish main bathroom.

Features include:

Security entrance building with intercom, New York style laundry, Security car space,

Storage cage

2 🍋 2 📛 1 🚘

Leighton Avery (02) 9808 1199

Shanay Yeo (02) 9808 1199

https://www.awardgroup.com.au Just another WordPress site