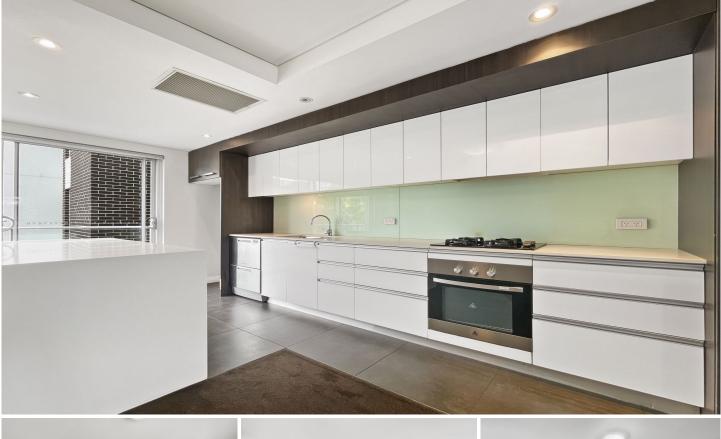

## 10/43-49 Blaxland Road Ryde NSW

Enjoy living in this modern two level apartment.

Upstairs comprises of a spacious air conditioned combined lounge and dining area which opens onto a large balcony. Modern kitchen with Juliet balcony, glass splashbacks, gas cooking, dishwasher and plenty of cupboard and bench space. There is a practical island bench suitable for casual meals area.