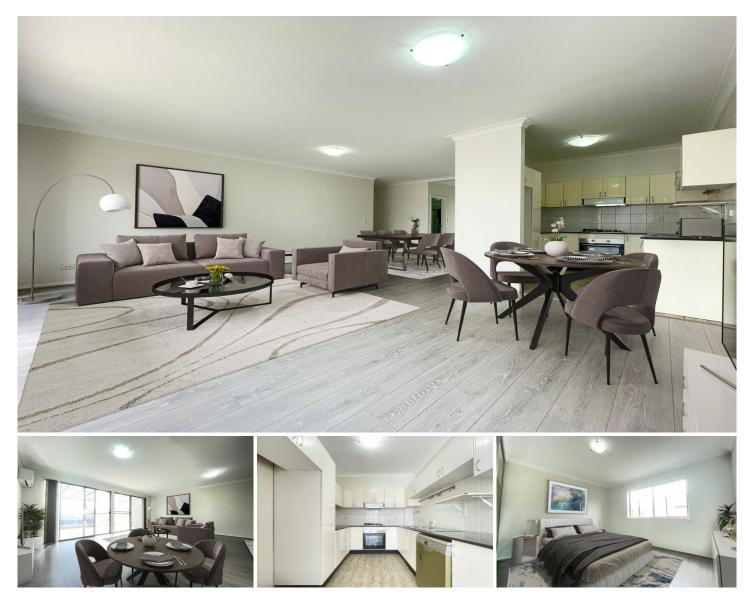

## 14/99-101 Anzac Avenue West Ryde NSW

This recently renovated, full brick apartment is set in quiet rear of complex position and is only minutes walk from West Ryde Train Station, Anzac Park and local bus transport options.

Property Highlights |

- Two double bedrooms with built in robes, roller blinds & en-suite to main

- Modern kitchen with gas cook top, dishwasher and stone bench tops

- Huge L-shaped living room, light-filled via dual, North-facing glass sliding doors

- Large undercover entertainers balcony

- Family bathroom tiled floor to ceiling with separate shower and bath

- Internal laundry & undercover security basement parking

View : https://www.awardgroup.com.au/lease/nsw/north ern-suburbs/west-ryde/residential/unit/7883151