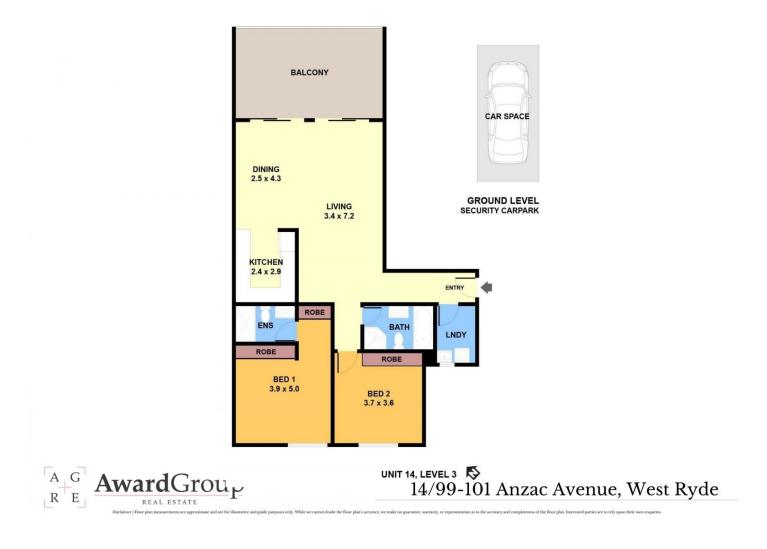

Property Highlights |

- Two double bedrooms with built in robes, roller blinds & en-suite to main

- Modern kitchen with gas cook top, dishwasher and stone bench tops

- Huge L-shaped living room, light-filled via dual, North-facing glass sliding doors

- Large undercover entertainers balcony

- Family bathroom tiled floor to ceiling with separate shower and bath

- Internal laundry & undercover security basement parking

View : https://www.awardgroup.com.au/lease/nsw/north ern-suburbs/west-ryde/residential/unit/7883151