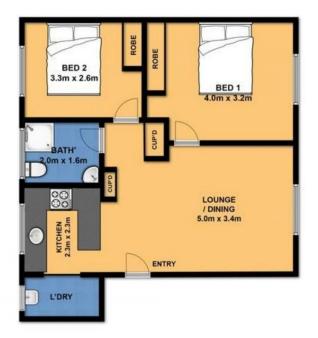

## 15/5 Maxim Street West Ryde NSW

Modern 2 Bedrooms! Walk to Station! Two generous bedrooms with built-ins -

Modern kitchen with breakfast bar and plenty of cupboard space -

Modern bathroom

Internal laundry -

Generous open plan living area -

Floor boards and tiles throughout

Under cover car space Don't miss out

Absolutely ideal for those seeking peace, privacy,

Walk to local amenities and West Ryde train station & shops.